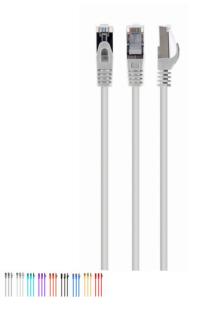

# S/FTP Cat. 6A LSZH patch cord, white, 30 m

## PP6A-LSZHCU-W-30M

- Perfect connection
- Dual shielded for a reliable connection
- Low Smoke Zero Halogen (LSZH) jacket
- Gold plated contacts

### Features

- Patch cord with foil shielded pairs and braided cable, CAT 6A
- Gold plated contacts
- Low Smoke Zero Halogen (LSZH) jacket
- Molded strain reliefs
- Snagless boots

### Specifications

Patch cord category 6A SSTP (shielded) Length: according to the item Structure: AWG 27 (7 x 0.135 mm wire), COPPER FM-PE insulation of the wire: 1.0 mm With LDPE filler With polyester tape With aluminum foil Drain hose: not used With Braid : 16 x 4/0.12mm Outer insulation: 5.8 mm Color: according to the item Operation up to 500 MHz