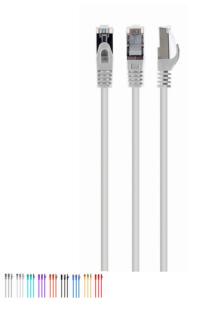

# S/FTP Cat. 6A LSZH patch cord, white, 20 m

## PP6A-LSZHCU-W-20M

- Perfect connection
- Dual shielded for a reliable connection
- Low Smoke Zero Halogen (LSZH) jacket
- Gold plated contacts

### Features

- Patch cord with foil shielded pairs and braided cable, CAT 6A
- Gold plated contacts
- Low Smoke Zero Halogen (LSZH) jacket
- Molded strain reliefs
- Snagless boots

### Specifications

Patch cord category 6A SSTP (shielded) Length: according to the item Structure: AWG 27 (7 x 0.135 mm wire), COPPER FM-PE insulation of the wire: 1.0 mm With LDPE filler With polyester tape With aluminum foil Drain hose: not used With Braid : 16 x 4/0.12mm Outer insulation: 5.8 mm Color: according to the item Operation up to 500 MHz