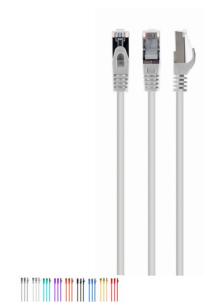

# S/FTP Cat. 6A LSZH patch cord, white, 15 m

PP6A-LSZHCU-W-15M

- Perfect connection
- Dual shielded for a reliable connection
- Low Smoke Zero Halogen (LSZH) jacket
- Gold plated contacts

### **Features**

- Patch cord with foil shielded pairs and braided cable, CAT 6A
- Gold plated contacts
- Low Smoke Zero Halogen (LSZH) jacket
- Molded strain reliefs
- Snagless boots

## **Specifications**

Patch cord category 6A SSTP (shielded) Length: according to the item Structure: AWG 27 (7 x 0.135 mm wire), COPPER FM-PE insulation of the wire: 1.0 mm With LDPE filler With polyester tape With aluminum foil Drain hose: not used With Braid: 16 x 4/0.12mm Outer insulation: 5.8 mm Color: according to the item