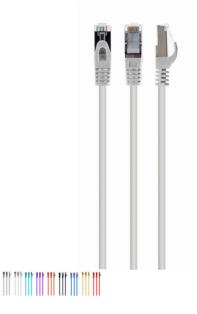

# S/FTP Cat. 6A LSZH patch cord, white, 1.5 m

## PP6A-LSZHCU-W-1.5M

- Perfect connection
- Dual shielded for a reliable connection
- Low Smoke Zero Halogen (LSZH) jacket
- Gold plated contacts

#### Features

- Patch cord with foil shielded pairs and braided cable, CAT 6A
- Gold plated contacts
- Low Smoke Zero Halogen (LSZH) jacket
- Molded strain reliefs
- Snagless boots

### Specifications

Patch cord category 6A SSTP (shielded) Length: according to the item Structure: AWG 27 (7 x 0.135 mm wire), COPPER FM-PE insulation of the wire: 1.0 mm With LDPE filler With polyester tape With aluminum foil Drain hose: not used With Braid : 16 x 4/0.12mm Outer insulation: 5.8 mm Color: according to the item Operation up to 500 MHz