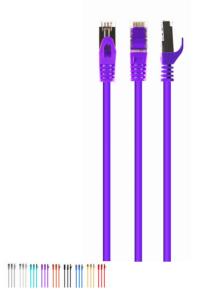

# S/FTP Cat. 6A LSZH patch cord, purple, 30 m

## PP6A-LSZHCU-V-30M

- Perfect connection
- Dual shielded for a reliable connection
- Low Smoke Zero Halogen (LSZH) jacket
- Gold plated contacts

#### Features

- Patch cord with foil shielded pairs and braided cable, CAT 6A
- Gold plated contacts
- Low Smoke Zero Halogen (LSZH) jacket
- Molded strain reliefs
- Snagless boots

#### **Specifications**

Patch cord category 6A SSTP (shielded) Length: according to the item Structure: AWG 27 (7 x 0.135 mm wire), COPPER FM-PE insulation of the wire: 1.0 mm With LDPE filler With polyester tape With aluminum foil Drain hose: not used With Braid : 16 x 4/0.12mm Outer insulation: 5.8 mm Color: according to the item Operation up to 500 MHz