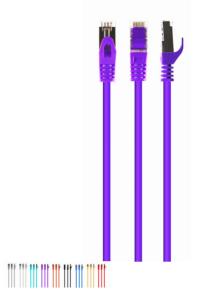

# S/FTP Cat. 6A LSZH patch cord, purple, 10 m

## PP6A-LSZHCU-V-10M

- Perfect connection
- Dual shielded for a reliable connection
- Low Smoke Zero Halogen (LSZH) jacket
- Gold plated contacts

#### Features

- Patch cord with foil shielded pairs and braided cable, CAT 6A
- Gold plated contacts
- Low Smoke Zero Halogen (LSZH) jacket
- Molded strain reliefs
- Snagless boots

#### Specifications

Patch cord category 6A SSTP (shielded) Length: according to the item Structure: AWG 27 (7 x 0.135 mm wire), COPPER FM-PE insulation of the wire: 1.0 mm With LDPE filler With polyester tape With aluminum foil Drain hose: not used With Braid : 16 x 4/0.12mm Outer insulation: 5.8 mm Color: according to the item Operation up to 500 MHz