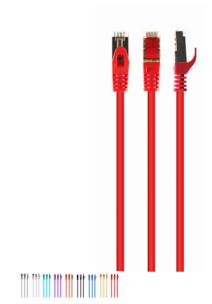

# S/FTP Cat. 6A LSZH patch cord, red, 20 m

PP6A-LSZHCU-R-20M

- Perfect connection
- Dual shielded for a reliable connection
- Low Smoke Zero Halogen (LSZH) jacket
- Gold plated contacts

#### **Features**

- Patch cord with foil shielded pairs and braided cable, CAT 6A
- Gold plated contacts
- Low Smoke Zero Halogen (LSZH) jacket
- Molded strain reliefs
- Snagless boots

### **Specifications**

Patch cord category 6A SSTP (shielded) Length: according to the item Structure: AWG 27 (7 x 0.135 mm wire), COPPER FM-PE insulation of the wire: 1.0 mm With LDPE filler With polyester tape With aluminum foil Drain hose: not used With Braid: 16 x 4/0.12mm Outer insulation: 5.8 mm Color: according to the item