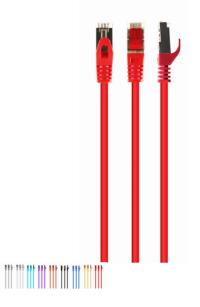

# S/FTP Cat. 6A LSZH patch cord, red, 15 m

## PP6A-LSZHCU-R-15M

- Perfect connection
- Dual shielded for a reliable connection
- Low Smoke Zero Halogen (LSZH) jacket
- Gold plated contacts

#### Features

- Patch cord with foil shielded pairs and braided cable, CAT 6A
- Gold plated contacts
- Low Smoke Zero Halogen (LSZH) jacket
- Molded strain reliefs
- Snagless boots

### Specifications

Patch cord category 6A SSTP (shielded) Length: according to the item Structure: AWG 27 (7 x 0.135 mm wire), COPPER FM-PE insulation of the wire: 1.0 mm With LDPE filler With polyester tape With aluminum foil Drain hose: not used With Braid : 16 x 4/0.12mm Outer insulation: 5.8 mm Color: according to the item Operation up to 500 MHz