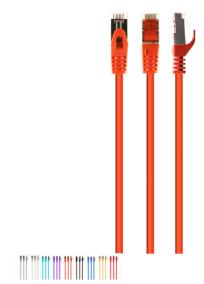

# S/FTP Cat. 6A LSZH patch cord, orange, 20

PP6A-LSZHCU-O-20M

- Perfect connection
- Dual shielded for a reliable connection
- Low Smoke Zero Halogen (LSZH) jacket
- Gold plated contacts

### **Features**

- Patch cord with foil shielded pairs and braided cable, CAT 6A
- Gold plated contacts
- Low Smoke Zero Halogen (LSZH) jacket
- Molded strain reliefs
- Snagless boots

## **Specifications**

Patch cord category 6A SSTP (shielded) Length: according to the item Structure: AWG 27 (7 x 0.135 mm wire), COPPER FM-PE insulation of the wire: 1.0 mm With LDPE filler With polyester tape With aluminum foil Drain hose: not used With Braid: 16 x 4/0.12mm Outer insulation: 5.8 mm Color: according to the item Operation up to 500 MHz