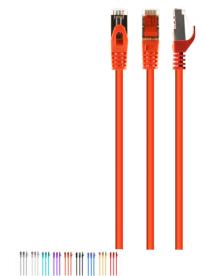

# S/FTP Cat. 6A LSZH patch cord, orange, 15 m

PP6A-LSZHCU-O-15M

- Perfect connection
- Dual shielded for a reliable connection
- Low Smoke Zero Halogen (LSZH) jacket
- Gold plated contacts

### **Features**

- Patch cord with foil shielded pairs and braided cable, CAT 6A
- Gold plated contacts
- Low Smoke Zero Halogen (LSZH) jacket
- Molded strain reliefs
- Snagless boots

## **Specifications**

Patch cord category 6A SSTP (shielded)
Length: according to the item
Structure: AWG 27 (7 x 0.135 mm wire), COPPER
FM-PE insulation of the wire: 1.0 mm
With LDPE filler
With polyester tape
With aluminum foil
Drain hose: not used
With Braid: 16 x 4/0.12mm
Outer insulation: 5.8 mm
Color: according to the item
Operation up to 500 MHz