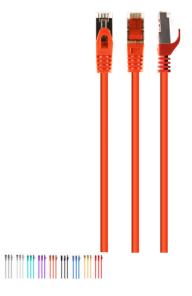

# S/FTP Cat. 6A LSZH patch cord, orange, 10 m

PP6A-LSZHCU-O-10M

- Perfect connection
- Dual shielded for a reliable connection
- Low Smoke Zero Halogen (LSZH) jacket
- Gold plated contacts

### Features

- Patch cord with foil shielded pairs and braided cable, CAT 6A
- Gold plated contacts
- Low Smoke Zero Halogen (LSZH) jacket
- Molded strain reliefs
- Snagless boots

## **Specifications**

Patch cord category 6A SSTP (shielded) Length: according to the item Structure: AWG 27 (7 x 0.135 mm wire), COPPER FM-PE insulation of the wire: 1.0 mm With LDPE filler With polyester tape With aluminum foil Drain hose: not used With Braid : 16 x 4/0.12mm Outer insulation: 5.8 mm Color: according to the item Operation up to 500 MHz