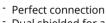

# S/FTP Cat. 6A LSZH patch cord, orange, 0.5 m

PP6A-LSZHCU-O-0.5M

- Dual shielded for a reliable connection
- Low Smoke Zero Halogen (LSZH) jacket
- Gold plated contacts

#### **Features**

- Patch cord with foil shielded pairs and braided cable, CAT 6A
- Gold plated contacts
- Low Smoke Zero Halogen (LSZH) jacket
- Molded strain reliefs
- Snagless boots

## **Specifications**

Patch cord category 6A SSTP (shielded)
Length: according to the item
Structure: AWG 27 (7 x 0.135 mm wire), COPPER
FM-PE insulation of the wire: 1.0 mm
With LDPE filler
With polyester tape
With aluminum foil
Drain hose: not used
With Braid: 16 x 4/0.12mm
Outer insulation: 5.8 mm
Color: according to the item