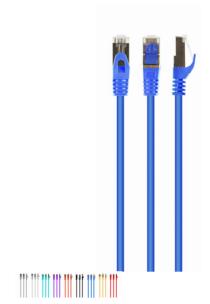

# S/FTP Cat. 6A LSZH patch cord, blue, 5 m

PP6A-LSZHCU-B-5M

- Perfect connection
- Dual shielded for a reliable connection
- Low Smoke Zero Halogen (LSZH) jacket
- Gold plated contacts

### **Features**

- Patch cord with foil shielded pairs and braided cable, CAT 6A
- Gold plated contacts
- Low Smoke Zero Halogen (LSZH) jacket
- Molded strain reliefs
- Snagless boots

## **Specifications**

Patch cord category 6A SSTP (shielded)
Length: according to the item
Structure: AWG 27 (7 x 0.135 mm wire), COPPER
FM-PE insulation of the wire: 1.0 mm
With LDPE filler
With polyester tape
With aluminum foil
Drain hose: not used
With Braid: 16 x 4/0.12mm
Outer insulation: 5.8 mm
Color: according to the item