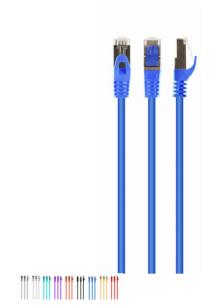

# S/FTP Cat. 6A LSZH patch cord, blue, 20 m

PP6A-LSZHCU-B-20M

- Perfect connection
- Dual shielded for a reliable connection
- Low Smoke Zero Halogen (LSZH) jacket
- Gold plated contacts

### **Features**

- Patch cord with foil shielded pairs and braided cable, CAT 6A
- Gold plated contacts
- Low Smoke Zero Halogen (LSZH) jacket
- Molded strain reliefs
- Snagless boots

## **Specifications**

Patch cord category 6A SSTP (shielded) Length: according to the item Structure: AWG 27 (7 x 0.135 mm wire), COPPER FM-PE insulation of the wire: 1.0 mm With LDPE filler With polyester tape With aluminum foil Drain hose: not used With Braid: 16 x 4/0.12mm Outer insulation: 5.8 mm Color: according to the item Operation up to 500 MHz