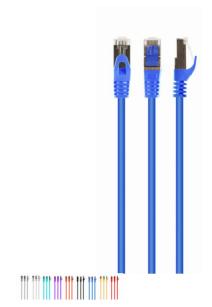

# S/FTP Cat. 6A LSZH patch cord, blue, 15 m

PP6A-LSZHCU-B-15M

- Perfect connection
- Dual shielded for a reliable connection
- Low Smoke Zero Halogen (LSZH) jacket
- Gold plated contacts

### **Features**

- Patch cord with foil shielded pairs and braided cable, CAT 6A
- Gold plated contacts
- Low Smoke Zero Halogen (LSZH) jacket
- Molded strain reliefs
- Snagless boots

## **Specifications**

Patch cord category 6A SSTP (shielded) Length: according to the item Structure: AWG 27 (7 x 0.135 mm wire), COPPER FM-PE insulation of the wire: 1.0 mm With LDPE filler With polyester tape With aluminum foil Drain hose: not used With Braid: 16 x 4/0.12mm Outer insulation: 5.8 mm Color: according to the item Operation up to 500 MHz