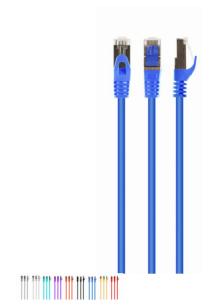

# S/FTP Cat. 6A LSZH patch cord, blue, 10 m

PP6A-LSZHCU-B-10M

- Perfect connection
- Dual shielded for a reliable connection
- Low Smoke Zero Halogen (LSZH) jacket
- Gold plated contacts

#### **Features**

- Patch cord with foil shielded pairs and braided cable, CAT 6A
- Gold plated contacts
- Low Smoke Zero Halogen (LSZH) jacket
- Molded strain reliefs
- Snagless boots

### **Specifications**

Patch cord category 6A SSTP (shielded) Length: according to the item Structure: AWG 27 (7 x 0.135 mm wire), COPPER FM-PE insulation of the wire: 1.0 mm With LDPE filler With polyester tape With aluminum foil Drain hose: not used With Braid: 16 x 4/0.12mm Outer insulation: 5.8 mm Color: according to the item Operation up to 250 MHz