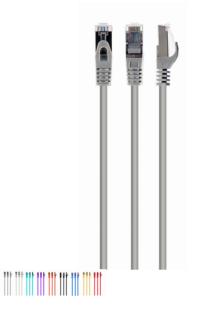

# S/FTP Cat. 6A LSZH patch cord, grey, 7.5 m

## PP6A-LSZHCU-7.5M

- Perfect connection
- Dual shielded for a reliable connection
- Low Smoke Zero Halogen (LSZH) jacket
- Gold plated contacts

#### Features

- Patch cord with foil shielded pairs and braided cable, CAT 6A
- Gold plated contacts
- Low Smoke Zero Halogen (LSZH) jacket
- Molded strain reliefs
- Snagless boots

### Specifications

Patch cord category 6A SSTP (shielded) Length: according to the item Structure: AWG 27 (7 x 0.135 mm wire), COPPER FM-PE insulation of the wire: 1.0 mm With LDPE filler With polyester tape With aluminum foil Drain hose: not used With Braid : 16 x 4/0.12mm Outer insulation: 5.8 mm Color: according to the item Operation up to 500 MHz