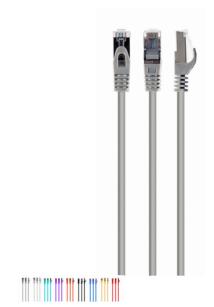

# S/FTP Cat. 6A LSZH patch cord, grey, 60 m

PP6A-LSZHCU-60M

- Perfect connection
- Dual shielded for a reliable connection
- Low Smoke Zero Halogen (LSZH) jacket
- Gold plated contacts

### **Features**

- Patch cord with foil shielded pairs and braided cable, CAT 6A
- Gold plated contacts
- Low Smoke Zero Halogen (LSZH) jacket
- Molded strain reliefs
- Snagless boots

## **Specifications**

Patch cord category 6A SSTP (shielded) Length: according to the item Structure: AWG 26 (7 x 0.135 mm wire), COPPER FM-PE insulation of the wire: 1.0 mm With LDPE filler With polyester tape With aluminum foil Drain hose: not used With Braid: 16 x 4/0.12mm Outer insulation: 5.8 mm Color: according to the item Operation up to 500 MHz