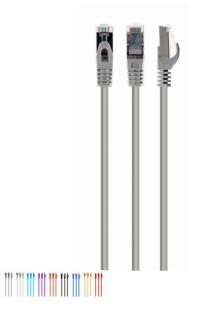

# S/FTP Cat. 6A LSZH patch cord, grey, 45 m

## PP6A-LSZHCU-45M

- Perfect connection
- Dual shielded for a reliable connection
- Low Smoke Zero Halogen (LSZH) jacket
- Gold plated contacts

#### Features

- Patch cord with foil shielded pairs and braided cable, CAT 6A
- Gold plated contacts
- Low Smoke Zero Halogen (LSZH) jacket
- Molded strain reliefs
- Snagless boots

### **Specifications**

Patch cord category 6A SSTP (shielded) Length: according to the item Structure: AWG 26 (7 x 0.135 mm wire), COPPER FM-PE insulation of the wire: 1.0 mm With LDPE filler With polyester tape With aluminum foil Drain hose: not used With Braid : 16 x 4/0.12mm Outer insulation: 5.8 mm Color: according to the item Operation up to 500 MHz