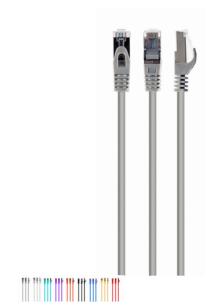

# S/FTP Cat. 6A LSZH patch cord, grey, 40 m

PP6A-LSZHCU-40M

- Perfect connection
- Dual shielded for a reliable connection
- Low Smoke Zero Halogen (LSZH) jacket
- Gold plated contacts

### **Features**

- Patch cord with foil shielded pairs and braided cable, CAT 6A
- Gold plated contacts
- Low Smoke Zero Halogen (LSZH) jacket
- Molded strain reliefs
- Snagless boots

## **Specifications**

Patch cord category 6A SSTP (shielded) Length: according to the item Structure: AWG 26 (7 x 0.135 mm wire), COPPER FM-PE insulation of the wire: 1.0 mm With LDPE filler With polyester tape With aluminum foil Drain hose: not used With Braid: 16 x 4/0.12mm Outer insulation: 5.8 mm Color: according to the item