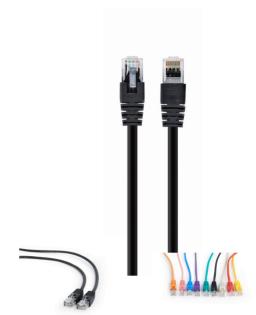

# CAT5e UTP Patch cord, black, 10 m

PP12-10M/BK

- Perfect connection
- For a reliable connection
- Gold plated contacts

#### **Features**

- Unshielded patch cord, 8P8C
- 50u" gold plated contacts
- Molded strain reliefs

### **Specifications**

Patch cord Enhanced category 5 UTP (unshielded)
Length: according to the item
Structure: AWG 26 (7 0.15 mm wire), CCA
HDPE insulation of the wire: 0.81 mm
With LDPE filler: not used
With polyester tape: not used
With aluminum foil: not used
Drain hose: not used
Braid: not used
PVC outer insulation: 5.0 mm
Color: according to the item
Operation up to 100 MHz