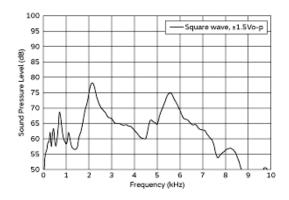

The following are examples of externally driven circuits.
(1) Unstable multi-vibrator using Tr.

- (2) Circuits using inverters or NAND gates.

Frequency Response

Recommended Circuit

3 of 3

- 1. This datasheet is downloaded from the website of Murata Manufacturing Co., Ltd. Therefore, it's specifications are subject to change or our products in it may be discontinued without advance notice. Please check with our sales representatives or product engineers before ordering.
- 2. This datasheet has only typical specifications because there is no space for detailed specifications.
- Therefore, please review our product specifications or consult the approval sheet for product specifications before ordering.