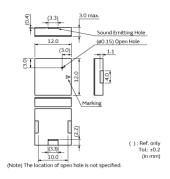

### Product Search Data Sheet

Note: This datasheet may be out of date.

Please download the latest datasheet of PKLCS1212E20A0-R1 from the official website of Murata Manufacturing Co., Ltd.

http://www.murata.com/en/products/productdetail?partno=PKLCS1212E20A0-R1

## PKLCS1212E20A0-R1









## Appearance & Shape







### **Features**

Taking advantage of extensive acoustic and mechanical design technology and high performance ceramics, Murata has developed SMD piezoelectric sounders that suit the thin, high-density design of electronic equipment.

### Features

- 1. Small, thin and lightweight
- 2. High sound pressure level and clear sound
- 3. Reflowable
- 4. Tape & Reel supply



## **Applications**

| Automotive Usage | Infotainment |
|------------------|--------------|
| Other Usage      | Automotive   |



### Packaging Information

| Packaging | Specifications | Standard<br>Packing<br>Quantity |
|-----------|----------------|---------------------------------|
| -R1       | Embossed Tape  | 1000                            |

1 of 3

### Attention

- 1. This datasheet is downloaded from the web