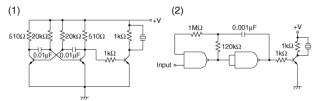

The following are examples of externally driven circuits.
(1) Unstable multi-vibrator using Tr.

- (2) Circuits using inverters or NAND gates.

Frequency Response

Recommended Circuit

3 of 3

- 1. This datasheet is downloaded from the website of Murata Manufacturing Co., Ltd. Therefore, it's specifications are subject to change or our products in it may be discontinued without advance notice. Please check with our sales representatives or product engineers before ordering.
- 2. This datasheet has only typical specifications because there is no space for detailed specifications.
- Therefore, please review our product specifications or consult the approval sheet for product specifications before ordering.