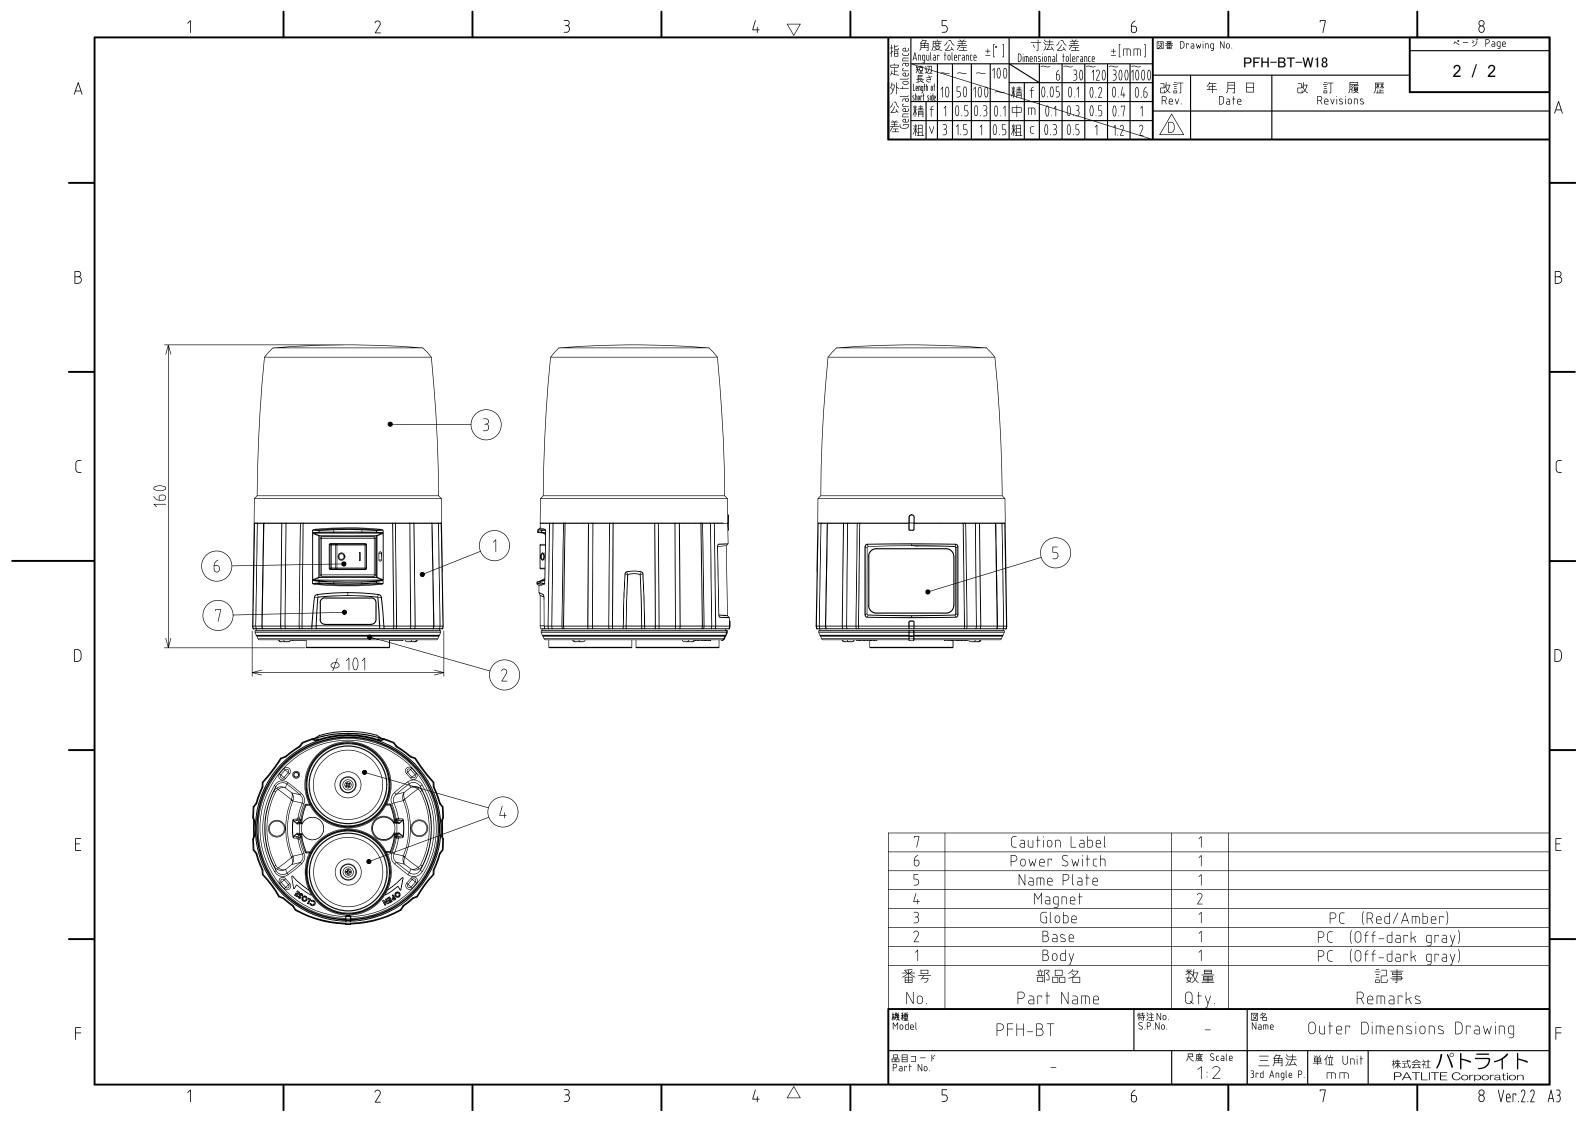

| Drawing No. | Rev. | Page  |
|-------------|------|-------|
| PFH-BT-W18  | D    | 1 / 2 |