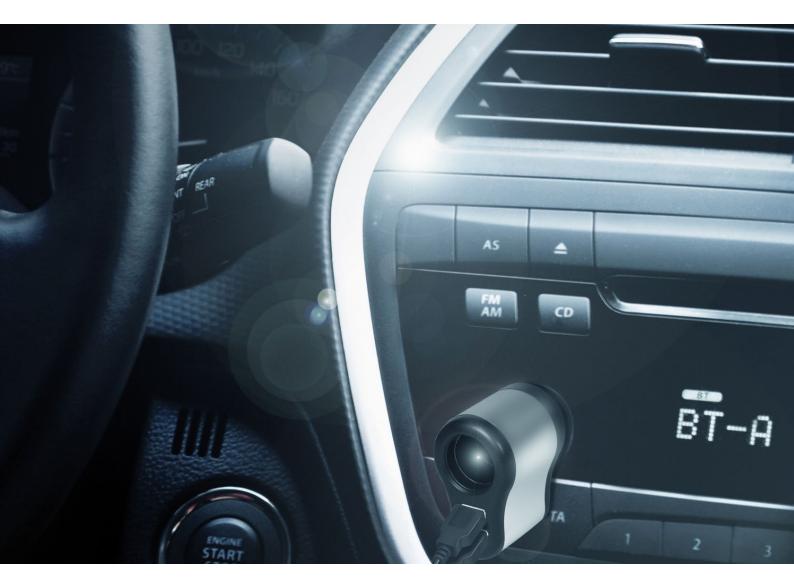

### Best Car Charger For Your Next Trip

Expanding 1 cigarette lighter socket with 2 more USB-A ports, allowing you to charge multiple devices simultaneously. Perfect for road trips.

\*The specifications and pictures are subject to change without prior notice. \*All trade names referenced are the registered trademarks of their respective owners.

### **Sleek & Compact**

Small design, perfectly fits with any car's power outlet, which frees up more space and looks visually appealing.