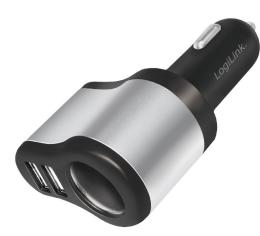

# LogiLink

USB Car Charger, 72 W 2x USB-A Ports & 1x Cigarette Lighter Socket

Art. No.: PA0131

### Best Car Charger For Your Next Trip

Expanding 1 cigarette lighter socket with 2 more USB-A ports, allowing you to charge multiple devices simultaneously. Perfect for road trips.

\*The specifications and pictures are subject to change without prior notice. \*All trade names referenced are the registered trademarks of their respective owners.

### **Sleek & Compact**

Small design, perfectly fits with any car's power outlet, which frees up more space and looks visually appealing.