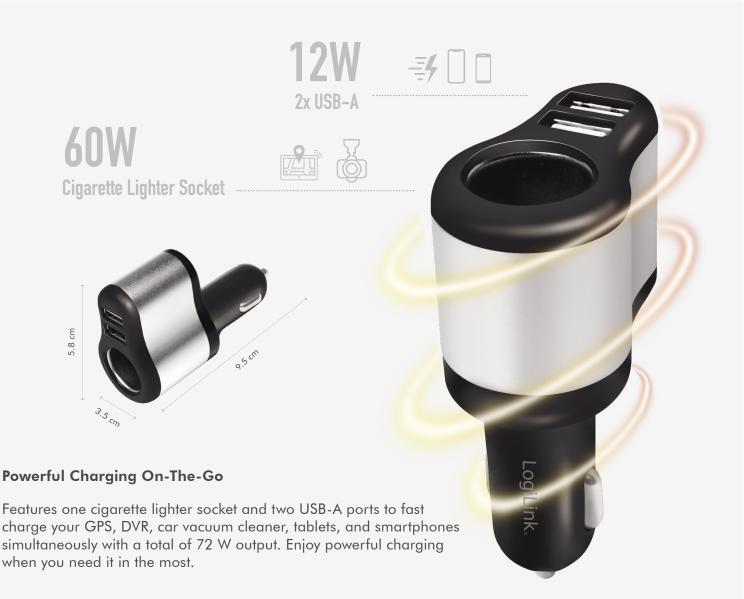

### Best Car Charger For Your Next Trip

Expanding 1 cigarette lighter socket with 2 more USB-A ports, allowing you to charge multiple devices simultaneously. Perfect for road trips.

\*The specifications and pictures are subject to change without prior notice. \*All trade names referenced are the registered trademarks of their respective owners.

### Wide Compatibility

All USB-A enabled devices can be charged such as smartphones, tablets, headsets and more.

### **Specifications:**

| Input Voltage                   | DC 12 V/24 V                                          |
|---------------------------------|-------------------------------------------------------|
| Output Voltage                  | DC 5 V/12 V/24 V                                      |
| Dual USB-A Output               | 5 V/2,4 A (12 W max.)                                 |
| Cigarette Lighter Socket Output | 60 W max.                                             |
| Max. Total Power Outputs        | 72 W ( 1x cigarette lighter socket & 2x USB-A ports ) |
| Efficiency                      | 86%                                                   |
| Operating Temperature           | 0°C-45°C                                              |
| Storage Temperature             | -20°C–85°C                                            |
| Operating Humidity              | 0% to 80% (non-condensing)                            |
| Storage Humidity                | 10%–93% (non-condensing)                              |
| Dimensions                      | 9,5x5,8x3,5 cm                                        |
| Weight                          | 55 g                                                  |