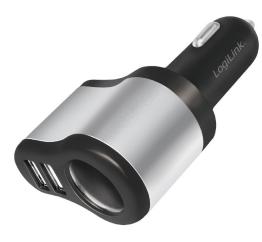

### Best Car Charger For Your Next Trip

Expanding 1 cigarette lighter socket with 2 more USB-A ports, allowing you to charge multiple devices simultaneously. Perfect for road trips.

\*The specifications and pictures are subject to change without prior notice. \*All trade names referenced are the registered trademarks of their respective owners.

### **Multiple Protections**

Built-in overcurrent, overvoltage, overheating and short circuit protection for safety and reliability that you can trust.