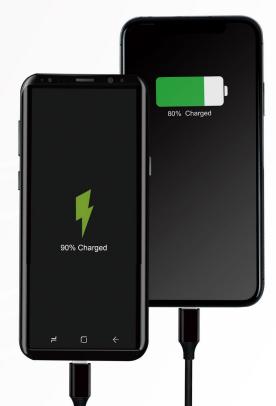

### Wide Compatibility

All USB-A enabled devices can be charged such as smartphones, tablets, headsets and more.