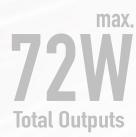

### **Specifications:**

| Input Voltage                   | DC 12 V/24 V                                          |
|---------------------------------|-------------------------------------------------------|
| Output Voltage                  | DC 5 V/12 V/24 V                                      |
| Dual USB-A Output               | 5 V/2,4 A (12 W max.)                                 |
| Cigarette Lighter Socket Output | 60 W max.                                             |
| Max. Total Power Outputs        | 72 W ( 1x cigarette lighter socket & 2x USB-A ports ) |
| Efficiency                      | 86%                                                   |
| Operating Temperature           | 0°C-45°C                                              |
| Storage Temperature             | -20°C–85°C                                            |
| Operating Humidity              | 0% to 80% (non-condensing)                            |
| Storage Humidity                | 10%–93% (non-condensing)                              |
| Dimensions                      | 9,5x5,8x3,5 cm                                        |
| Weight                          | 55 g                                                  |