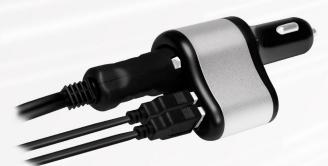

### Best Car Charger For Your Next Trip

Expanding 1 cigarette lighter socket with 2 more USB-A ports, allowing you to charge multiple devices simultaneously. Perfect for road trips.

\*The specifications and pictures are subject to change without prior notice. \*All trade names referenced are the registered trademarks of their respective owners.

### **Sleek & Compact**

Small design, perfectly fits with any car's power outlet, which frees up more space and looks visually appealing.