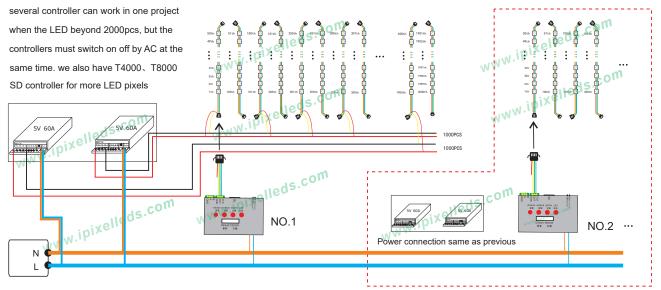

ting   | Color        | RGB                  |
| Operating  | Voltage      | DC5V                 |
| Current    | (A/1 chain)  | 3A                   |
| Power      | (W)          | 0.3W/pcs             |
| Control    | (IC)         | UCS1903/WS2811       |
| Lumen      | (Im/1 chain) | R35 G160 B27         |
| Pixel      | Resolution   | 1024 (Dot/m²)        |
| Bit        |              | 8bit                 |
| Waterproof | Rating       | IP67 (Ероху)         |
| Operation  | Temperature  | -10°C—40°C           |

## Application



Amusement attractions, rides

Speed buzz, fairground, Casino lighting.

Luminous signs,Luna Park signs

High swing, inversion freak out rides etc...



# iPixel LED Light Co. , Ltd

### More Details



#### **Outline Dimension**



#### Connection Drawing



AC 110 / 220V