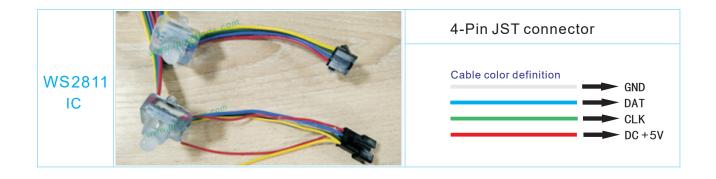

### Product Description

- This square (flat) pixel made by F8 DIP RGB LED
- and the drive by WS2811 chip.
- Cable length between each pixel 8mm.
- Standard quantity its 50 pcs per chain.

- It's Cut-able of each LED.

- The Arrow on button of LED directing the

signal's input.

- IP67 epoxy waterproof.

- Control by: SD controller, DMX decoder.

## Product Datasheet

| Product    | Number       | P012001NA3SF         |
|------------|--------------|----------------------|
| Light      | Source       | Epistar F8mm Dip LED |
| Beam       | Angle        | 120°                 |
| LED        | Quantity     | 50pcs/chain          |
| Gray       | Level        | 256                  |
| Emitting   | Color        | RGB                  |
| Operating  | Voltage      | DC5V                 |
| Current    | (A/1 chain)  | 3A                   |
| Power      | (W)          | 0.3W/pcs             |
| Control    | (IC)         | UCS1903/WS2811       |
| Lumen      | (Im/1 chain) | R35 G160 B27         |
| Pixel      | Resolution   | 1024 (Dot/m²)        |
| Bit        |              | 8bit                 |
| Waterproof | Rating       | IP67 (Ероху)         |
| Operation  | Temperature  | -10°C—40°C           |