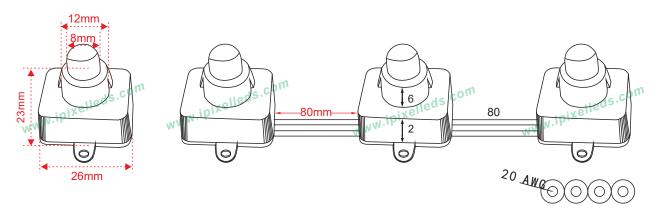

6                  |
| Emitting   | Color        | RGB                  |
| Operating  | Voltage      | DC5V                 |
| Current    | (A/1 chain)  | 3A                   |
| Power      | (W)          | 0.3W/pcs             |
| Control    | (IC)         | UCS1903/WS2811       |
| Lumen      | (Im/1 chain) | R35 G160 B27         |
| Pixel      | Resolution   | 1024 (Dot/m²)        |
| Bit        |              | 8bit                 |
| Waterproof | Rating       | IP67 (Ероху)         |
| Operation  | Temperature  | -10°C—40°C           |

## Application



Amusement attractions, rides

Speed buzz, fairground, Casino lighting.

Luminous signs,Luna Park signs

High swing, inversion freak out rides etc...



# iPixel LED Light Co. , Ltd

### More Details



#### **Outline Dimension**



#### Connection Drawing



AC 110 / 220V