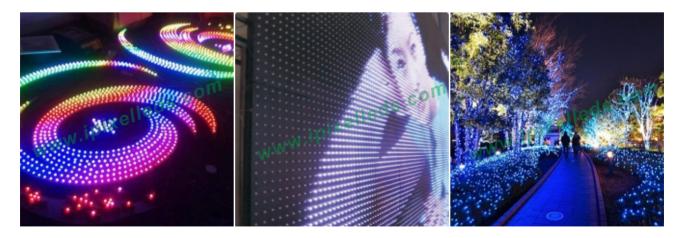

## Application

Amusement attractions, rides

Speed buzz, fairground, Casino lighting.

Luminous signs,Luna Park signs

High swing, inversion freak out rides etc...