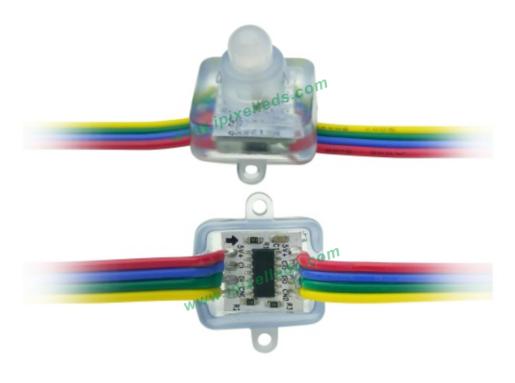

### Product Description

- This square (flat) pixel made by F8 DIP RGB LED
- and the drive by WS2811 chip.
- Cable length between each pixel 8mm.
- Standard quantity its 50 pcs per chain.

- It's Cut-able of each LED.

- The Arrow on button of LED directing the

signal's input.

- IP67 epoxy waterproof.

- Control by: SD controller, DMX decoder.

## Product Datasheet

| Product    | Number       | P012001NA3SF         |
|------------|--------------|----------------------|
| Light      | Source       | Epistar F8mm Dip LED |
| Beam       | Angle        | 120°                 |
| LED        | Quantity     | 50pcs/chain          |
| Gray       | Level        | 256                  |
| Emitting   | Color        | RGB                  |
| Operating  | Voltage      | DC5V                 |
| Current    | (A/1 chain)  | 3A                   |
| Power      | (W)          | 0.3W/pcs             |
| Control    | (IC)         | UCS1903/WS2811       |
| Lumen      | (Im/1 chain) | R35 G160 B27         |
| Pixel      | Resolution   | 1024 (Dot/m²)        |
| Bit        |              | 8bit                 |
| Waterproof | Rating       | IP67 (Ероху)         |
| Operation  | Temperature  | -10°C—40°C           |