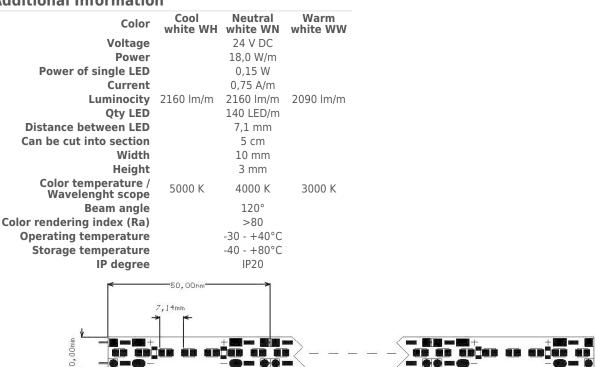

# LED light bar OPBxx2835-14024WL - PRODUCT DATASHEET

| Voltage                 | 24 V DC   |
|-------------------------|-----------|
| Power                   | 18,0 W/m  |
| Luminocity              | 2160 lm/m |
| Qty LED                 | 140 LED/m |
| Distance between LED    | 7,1 mm    |
| Can be cut into section | 5 cm      |

### **Basic information:**

• PL LINE PRODUCT- PROFESSIONAL LINE, HIGHEST QUALITY, LUMINOSITY AND DURABILITY

- PROFESSIONAL PCB MOUNTING, ONLY BRAND-NAME LED DIODES (LITEON)
- MODULES CAN BE SPLIT INTO 12 CM SECTIONS (7LED)

• MODULES CAN BE JOINED INTO LONGER STRINGS (MAXIMUM LENGHT OF LED SECTION WITH ONE POWER-SUPPLY POINT: 5M)

#### **Explanation:**

• "xx" - COLOR DESIGNATION E.G. WH, WN AND WW