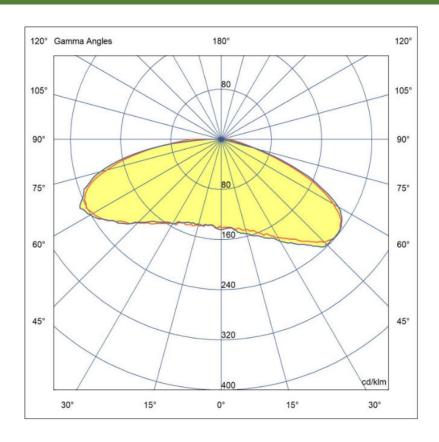

|
| Packing                        | Chain – 20pcs / Bag – 100pcs / Box – 2600pcs                   |
| Montage                        | Adhesive tape / mounting screw                                 |
| Lifetime                       | L70B50 > 50000h                                                |
| Working temperature            | -25°C ÷ 55°C                                                   |
| IP protection                  | IP67                                                           |
| Warranty                       | 4 years                                                        |

# NEVADA-3W v.2

Professional Led Modules; 8-20CM 3D letters, lightboxes



#### Dimensions



## **NEVADA-3W v.2**

Professional Led Modules; 8-20CM 3D letters, lightboxes



## Beam angle



### Energy label