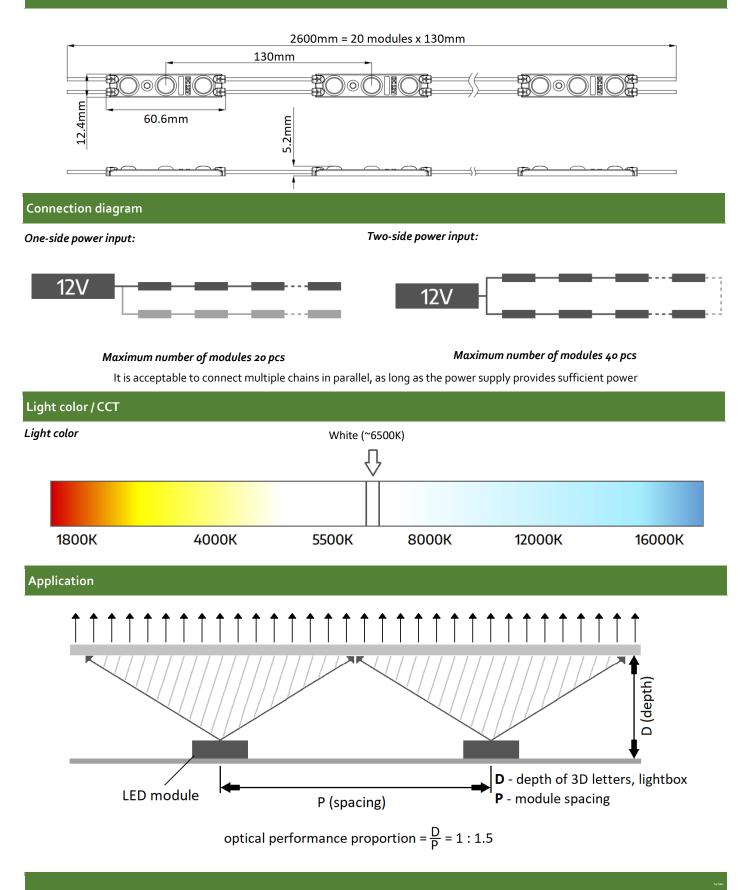

|
| BOX weight                     | 17kg                                                           |
| Packing                        | Chain – 20pcs / Bag – 100pcs / Box – 2600pcs                   |
| Montage                        | Adhesive tape / mounting screw                                 |
| Lifetime                       | L70B50 > 50000h                                                |
| Working temperature            | -25°C ÷ 55°C                                                   |
| IP protection                  | IP67                                                           |
| Warranty                       | 4 years                                                        |

# NEVADA-3W v.2

Professional Led Modules; 8-20CM 3D letters, lightboxes



#### Dimensions



## **NEVADA-3W v.2**

Professional Led Modules; 8-20CM 3D letters, lightboxes



## Beam angle



### Energy label