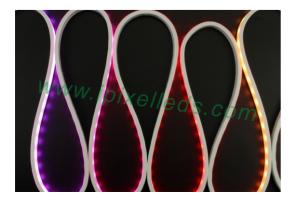

#### **Product Description**

This is 12\*5mm RGB LED Neon flex strip. It can be shaped, bent to be logo or sign. DIY installation. It can be cut as the length you want. Cutting marks are clearly visible on the strip body. Minimum cutting unit: 16.6mm. Standard length is 5m(length per roll can be customized). Voltage is DC5V. Wires should be connected correctly

according to the connecting diagram offered.

Uniform luminance, no light spots, IP67 silicon extrusion waterproof.

Easy and safe to be used and operated.

High brightness, impact Resistant, anti-yellowing,

good transparency.

High efficiency SMD RGB LED chip, fire resistance.

Anti - UV, Anti - Corrosion and deformation resistance.