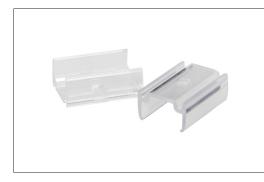

## Installation

clips 20x14x8mm(LxWxH)

profile 1000x14x8mm(LxWxH)

Outline Dimension

(unit:mm)