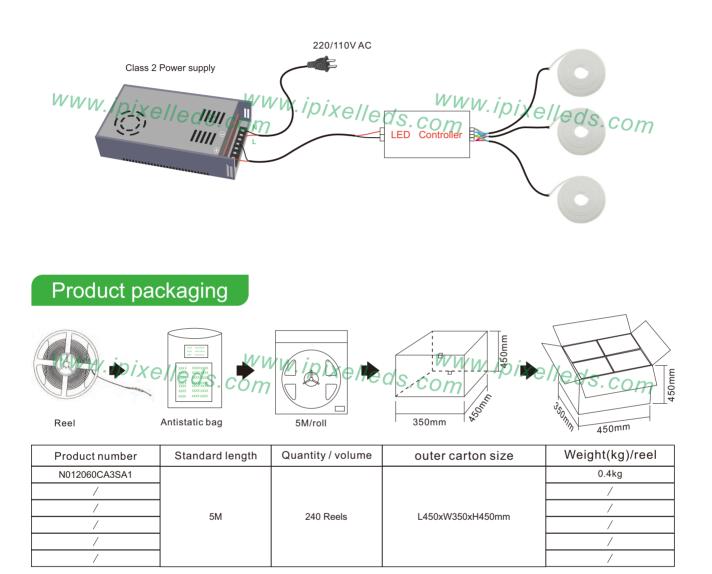

#### **Product Description**

This is 12\*5mm RGB LED Neon flex strip. It can be shaped, bent to be logo or sign. DIY installation. It can be cut as the length you want. Cutting marks are clearly visible on the strip body. Minimum cutting unit: 16.6mm. Standard length is 5m(length per roll can be customized). Voltage is DC5V. Wires should be connected correctly

according to the connecting diagram offered.

Uniform luminance, no light spots, IP67 silicon extrusion waterproof.

Easy and safe to be used and operated.

High brightness, impact Resistant, anti-yellowing,