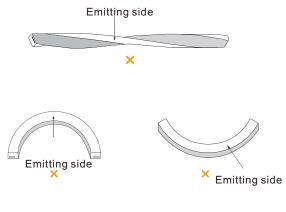

#### Incorrect bending way

Face to the side surface(as the picture shows), Do not bend it downward to damage the strip.

(as the picture shows) please do not twist the strip, or it will be damaged