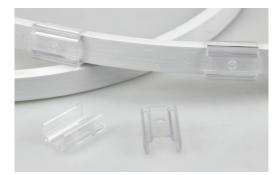

## Installation

clips 20x14x8mm(LxWxH)

profile 1000x14x8mm(LxWxH)

Outline Dimension

(unit:mm)