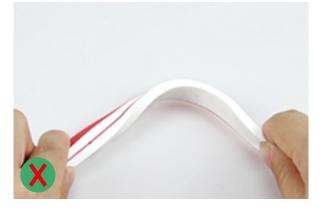

#### Incorrect bending way

Face to the side surface(as the picture shows), Do not bend it downward to damage the strip.

(as the picture shows) please do not twist the strip, or it will be damaged