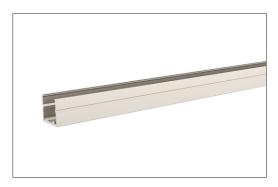

## Installation

clips 20x14x8mm(LxWxH)

profile 1000x14x8mm(LxWxH)

Outline Dimension

(unit:mm)