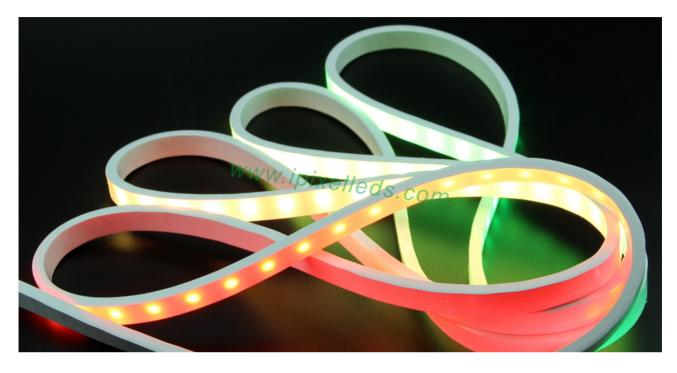

#### **Product Description**

This is 12\*5mm RGB LED Neon flex strip. It can be shaped, bent to be logo or sign. DIY installation. It can be cut as the length you want. Cutting marks are clearly visible on the strip body. Minimum cutting unit: 16.6mm. Standard length is 5m(length per roll can be customized). Voltage is DC5V. Wires should be connected correctly

according to the connecting diagram offered.

Uniform luminance, no light spots, IP67 silicon extrusion waterproof.

Easy and safe to be used and operated.

High brightness, impact Resistant, anti-yellowing,

good transparency.

High efficiency SMD RGB LED chip, fire resistance.

Anti - UV, Anti - Corrosion and deformation resistance.