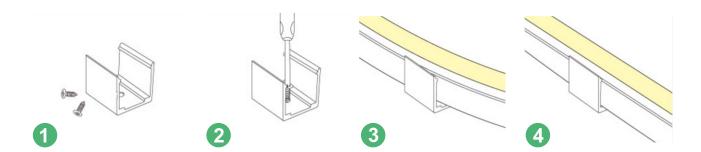

## Installation

clips 20x14x8mm(LxWxH)

profile 1000x14x8mm(LxWxH)

Outline Dimension

(unit:mm)