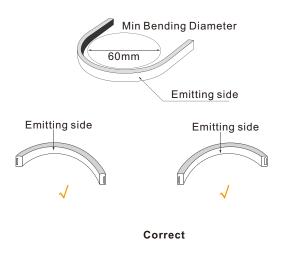

### Correct bending way

Forbid

#### **Correct bending**

Face to the lighting surface ang fold the strip. The minimum bending diameter is 80mm

Lighting surface upwards and the strip can be bended to right or left naturally, The theminimum bending diameter is 100mm