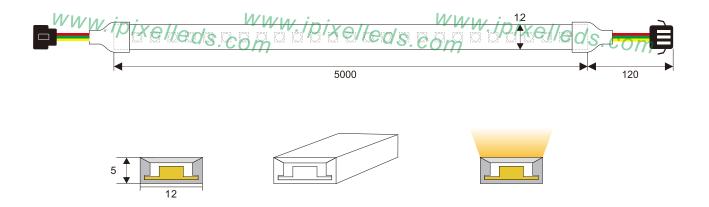

#### **Product Description**

This is 12\*5mm RGB LED Neon flex strip. It can be shaped, bent to be logo or sign. DIY installation. It can be cut as the length you want. Cutting marks are clearly visible on the strip body. Minimum cutting unit: 16.6mm. Standard length is 5m(length per roll can be customized). Voltage is DC5V. Wires should be connected correctly

### Product Datasheet

| Product Number        | N012060CA3SA1   |
|-----------------------|-----------------|
| LED Type              | SMD 5050 RGB    |
| LED Quantity          | 60 leds/m       |
| Material              | Silicon         |
| Bending Direction     | Vertically      |
| ССТ                   | RGB             |
| Cutting unit          | 16.67 MM        |
| Operating Voltage     | DC5V            |
| Power (W)             | 14 W/M          |
| Dimension             | 5000*12*5 MM    |
| IP                    | IP65            |
| Net Weight            | 0.4kg/roll (5m) |
| Operation Temperature | - 40 ~ 50 °C    |

#### Connection