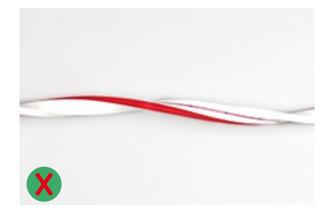

#### Incorrect bending way

Face to the side surface(as the picture shows), Do not bend it downward to damage the strip.

(as the picture shows) please do not twist the strip, or it will be damaged