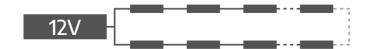

#### Connection diagram

One-side power input:

Two-side power input:

Maximum number of modules 30 pcs

Maximum number of modules 60 pcs

It is acceptable to connect multiple chains in parallel, as long as the power supply provides sufficient power