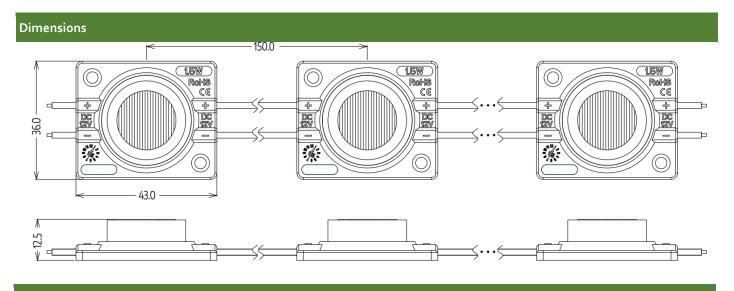

### **TECHNICAL DETAILS**

| TECHNICAL DETAILS              |                                            |
|--------------------------------|--------------------------------------------|
| MODEL                          | MW-MLD-3030-1W-LENS v.2                    |
| Supply voltage                 | 12V DC                                     |
| Power consumption per module   | 1.5W                                       |
| Chain power consumption        | 45W                                        |
| Current consumption per module | 125mA                                      |
| LED diodes                     | San`an led - 3030                          |
| Quantity of LEDs               | 1                                          |
| Light color                    | White (~6500K)                             |
| Luminous flux                  | 125lm (W)                                  |
| Luminous flux density          | 83lm (W)                                   |
| Color rendering index - CRI    | ≥80                                        |
| Beam angle                     | 15x55°                                     |
| Current stabilization          | Yes                                        |
| Dimming                        | Yes                                        |
| Module dimensions (L x W x H)  | 43 x 36 x 13mm                             |
| Cable length                   | 107mm                                      |
| Number of modules in 1m        | 6.6                                        |
| Box weight                     | 11kg                                       |
| Packing                        | Chain – 30pcs / Bag – 60pcs / Box – 600pcs |
| Montage                        | Adhesive tape / mounting screw             |
| Lifetime                       | L70B50 > 50000h                            |
| Working temperature            | -25°C ÷ 55°C                               |
| IP protection                  | IP67                                       |
| Warranty                       | 5 years                                    |
|                                |                                            |