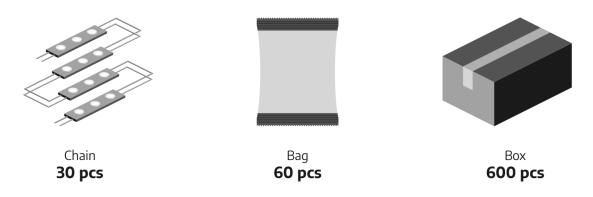

### **TECHNICAL DETAILS**

| TECHNICAL DETAILS              |                                            |
|--------------------------------|--------------------------------------------|
| MODEL                          | MW-MLD-3030-1W-LENS v.2                    |
| Supply voltage                 | 12V DC                                     |
| Power consumption per module   | 1.5W                                       |
| Chain power consumption        | 45W                                        |
| Current consumption per module | 125mA                                      |
| LED diodes                     | San`an led - 3030                          |
| Quantity of LEDs               | 1                                          |
| Light color                    | White (~6500K)                             |
| Luminous flux                  | 125lm (W)                                  |
| Luminous flux density          | 83lm (W)                                   |
| Color rendering index - CRI    | ≥80                                        |
| Beam angle                     | 15x55°                                     |
| Current stabilization          | Yes                                        |
| Dimming                        | Yes                                        |
| Module dimensions (L x W x H)  | 43 x 36 x 13mm                             |
| Cable length                   | 107mm                                      |
| Number of modules in 1m        | 6.6                                        |
| Box weight                     | 11kg                                       |
| Packing                        | Chain – 30pcs / Bag – 60pcs / Box – 600pcs |
| Montage                        | Adhesive tape / mounting screw             |
| Lifetime                       | L70B50 > 50000h                            |
| Working temperature            | -25°C ÷ 55°C                               |
| IP protection                  | IP67                                       |
| Warranty                       | 5 years                                    |
|                                |                                            |

## Packing