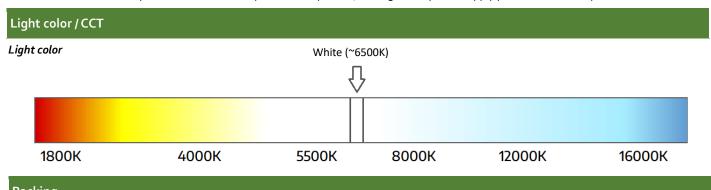

### **TECHNICAL DETAILS**

| TECHNICAL DETAILS              |                                            |
|--------------------------------|--------------------------------------------|
| MODEL                          | MW-MLD-3030-1W-LENS v.2                    |
| Supply voltage                 | 12V DC                                     |
| Power consumption per module   | 1.5W                                       |
| Chain power consumption        | 45W                                        |
| Current consumption per module | 125mA                                      |
| LED diodes                     | San`an led - 3030                          |
| Quantity of LEDs               | 1                                          |
| Light color                    | White (~6500K)                             |
| Luminous flux                  | 125lm (W)                                  |
| Luminous flux density          | 83lm (W)                                   |
| Color rendering index - CRI    | ≥80                                        |
| Beam angle                     | 15x55°                                     |
| Current stabilization          | Yes                                        |
| Dimming                        | Yes                                        |
| Module dimensions (L x W x H)  | 43 x 36 x 13mm                             |
| Cable length                   | 107mm                                      |
| Number of modules in 1m        | 6.6                                        |
| Box weight                     | 11kg                                       |
| Packing                        | Chain – 30pcs / Bag – 60pcs / Box – 600pcs |
| Montage                        | Adhesive tape / mounting screw             |
| Lifetime                       | L70B50 > 50000h                            |
| Working temperature            | -25°C ÷ 55°C                               |
| IP protection                  | IP67                                       |
| Warranty                       | 5 years                                    |
|                                |                                            |