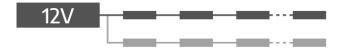

#### Connection diagram

One-side power input:

Two-side power input:

Maximum number of modules 30 pcs

Maximum number of modules 60 pcs

It is acceptable to connect multiple chains in parallel, as long as the power supply provides sufficient power