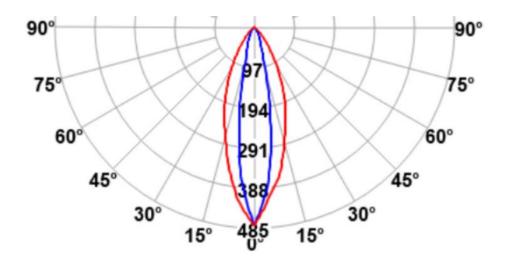

#### Beam angle

### **TECHNICAL DETAILS**

| TECHNICAL DETAILS              |                                            |
|--------------------------------|--------------------------------------------|
| MODEL                          | MW-MLD-3030-1W-LENS v.2                    |
| Supply voltage                 | 12V DC                                     |
| Power consumption per module   | 1.5W                                       |
| Chain power consumption        | 45W                                        |
| Current consumption per module | 125mA                                      |
| LED diodes                     | San`an led - 3030                          |
| Quantity of LEDs               | 1                                          |
| Light color                    | White (~6500K)                             |
| Luminous flux                  | 125lm (W)                                  |
| Luminous flux density          | 83lm (W)                                   |
| Color rendering index - CRI    | ≥80                                        |
| Beam angle                     | 15x55°                                     |
| Current stabilization          | Yes                                        |
| Dimming                        | Yes                                        |
| Module dimensions (L x W x H)  | 43 x 36 x 13mm                             |
| Cable length                   | 107mm                                      |
| Number of modules in 1m        | 6.6                                        |
| Box weight                     | 11kg                                       |
| Packing                        | Chain – 30pcs / Bag – 60pcs / Box – 600pcs |
| Montage                        | Adhesive tape / mounting screw             |
| Lifetime                       | L70B50 > 50000h                            |
| Working temperature            | -25°C ÷ 55°C                               |
| IP protection                  | IP67                                       |
| Warranty                       | 5 years                                    |
|                                |                                            |