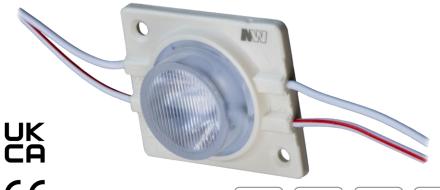

# MW-MLD-3030-1W-LENS v.2

Professional Led Modules; 10-20cm 3D double-sided lightboxes

#### ■ Features:

- luminous efficacy 83 lm/W
- for indoor and outdoor use
  - 20 pcs in chain

### **TECHNICAL DETAILS**

| TECHNICAL DETAILS              |                                            |
|--------------------------------|--------------------------------------------|
| MODEL                          | MW-MLD-3030-1W-LENS v.2                    |
| Supply voltage                 | 12V DC                                     |
| Power consumption per module   | 1.5W                                       |
| Chain power consumption        | 45W                                        |
| Current consumption per module | 125mA                                      |
| LED diodes                     | San`an led - 3030                          |
| Quantity of LEDs               | 1                                          |
| Light color                    | White (~6500K)                             |
| Luminous flux                  | 125lm (W)                                  |
| Luminous flux density          | 83lm (W)                                   |
| Color rendering index - CRI    | ≥80                                        |
| Beam angle                     | 15x55°                                     |
| Current stabilization          | Yes                                        |
| Dimming                        | Yes                                        |
| Module dimensions (L x W x H)  | 43 x 36 x 13mm                             |
| Cable length                   | 107mm                                      |
| Number of modules in 1m        | 6.6                                        |
| Box weight                     | 11kg                                       |
| Packing                        | Chain – 30pcs / Bag – 60pcs / Box – 600pcs |
| Montage                        | Adhesive tape / mounting screw             |
| Lifetime                       | L70B50 > 50000h                            |
| Working temperature            | -25°C ÷ 55°C                               |
| IP protection                  | IP67                                       |
| Warranty                       | 5 years                                    |
|                                |                                            |