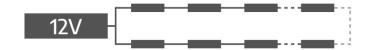

### Connection diagram

One-side power input:

Two-side power input:

#### Maximum number of modules 40 pcs

Maximum number of modules 80 pcs

It is acceptable to connect multiple chains in parallel, as long as the power supply provides sufficient power