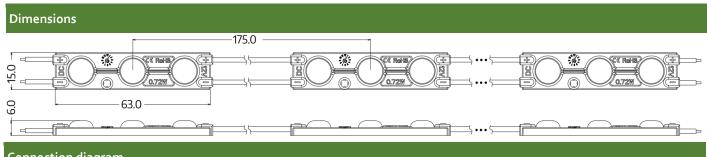

### TECHNICAL DETAILS

| TECHNICAL DETAILS              | 0.72W 100 07 18 III WARRANIY 3000011 PVVVI   |
|--------------------------------|----------------------------------------------|
| MODEL                          | MW-MLD-2835-3R-LENS                          |
| Supply voltage                 | 12V DC                                       |
| Power consumption per module   | 0.72W                                        |
| Chain power consumption        | 28.8W                                        |
| Current consumption per module | 60mA                                         |
| LED diodes                     | San`an led - 2835                            |
| Quantity of LEDs               | 3                                            |
| Light color                    | Red (620nm)                                  |
| Luminous flux                  | 18lm                                         |
| Luminous flux density          | 84lm / W                                     |
| Color rendering index - CRI    | -                                            |
| Beam angle                     | 160°                                         |
| Current stabilization          | Yes                                          |
| Dimming                        | Yes                                          |
| Module dimensions (L x W x H)  | 63 x 15 x 6mm                                |
| Cable length                   | 112mm                                        |
| Number of modules in 1m        | 5.7                                          |
| Box weight                     | 21kg                                         |
| Packing                        | Chain – 40pcs / Bag – 160pcs / Box – 2560pcs |
| Montage                        | Adhesive tape / mounting screw               |
| Lifetime                       | L70B50 > 50000h                              |
| Working temperature            | -25°C ÷ 55°C                                 |
| IP protection                  | IP67                                         |
| Warranty                       | 5 years                                      |
|                                |                                              |

### Connection diagram

One-side power input:

Two-side power input: