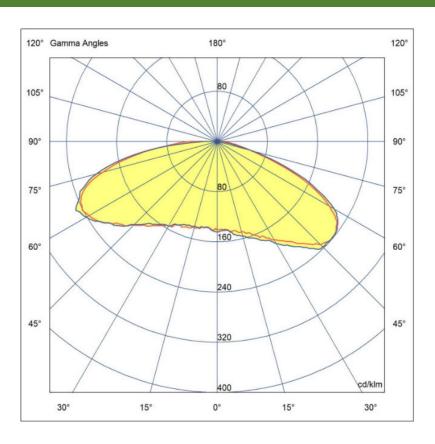

### TECHNICAL DETAILS

| TECHNICAL DETAILS              | 0.72W 100 07 18 III WARRANIY 3000011 PVVVI   |
|--------------------------------|----------------------------------------------|
| MODEL                          | MW-MLD-2835-3R-LENS                          |
| Supply voltage                 | 12V DC                                       |
| Power consumption per module   | 0.72W                                        |
| Chain power consumption        | 28.8W                                        |
| Current consumption per module | 60mA                                         |
| LED diodes                     | San`an led - 2835                            |
| Quantity of LEDs               | 3                                            |
| Light color                    | Red (620nm)                                  |
| Luminous flux                  | 18lm                                         |
| Luminous flux density          | 84lm / W                                     |
| Color rendering index - CRI    | -                                            |
| Beam angle                     | 160°                                         |
| Current stabilization          | Yes                                          |
| Dimming                        | Yes                                          |
| Module dimensions (L x W x H)  | 63 x 15 x 6mm                                |
| Cable length                   | 112mm                                        |
| Number of modules in 1m        | 5.7                                          |
| Box weight                     | 21kg                                         |
| Packing                        | Chain – 40pcs / Bag – 160pcs / Box – 2560pcs |
| Montage                        | Adhesive tape / mounting screw               |
| Lifetime                       | L70B50 > 50000h                              |
| Working temperature            | -25°C ÷ 55°C                                 |
| IP protection                  | IP67                                         |
| Warranty                       | 5 years                                      |
|                                |                                              |

### Beam angle