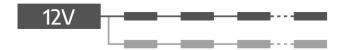

### Connection diagram

One-side power input:

Two-side power input:

#### Maximum number of modules 40 pcs

Maximum number of modules 80 pcs

It is acceptable to connect multiple chains in parallel, as long as the power supply provides sufficient power