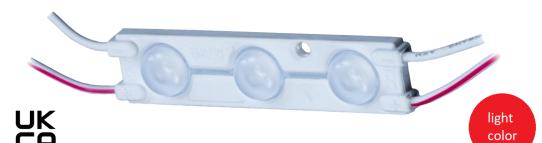

# **MW-MLD-2835-3R-LENS**

Professional Led Modules; **8-20cm** 3D letters, lightboxes

### TECHNICAL DETAILS

| TECHNICAL DETAILS              | 0.72W 100 07 18 III WARRANIY 3000011 PVVVI   |
|--------------------------------|----------------------------------------------|
| MODEL                          | MW-MLD-2835-3R-LENS                          |
| Supply voltage                 | 12V DC                                       |
| Power consumption per module   | 0.72W                                        |
| Chain power consumption        | 28.8W                                        |
| Current consumption per module | 60mA                                         |
| LED diodes                     | San`an led - 2835                            |
| Quantity of LEDs               | 3                                            |
| Light color                    | Red (620nm)                                  |
| Luminous flux                  | 18lm                                         |
| Luminous flux density          | 84lm / W                                     |
| Color rendering index - CRI    | -                                            |
| Beam angle                     | 160°                                         |
| Current stabilization          | Yes                                          |
| Dimming                        | Yes                                          |
| Module dimensions (L x W x H)  | 63 x 15 x 6mm                                |
| Cable length                   | 112mm                                        |
| Number of modules in 1m        | 5.7                                          |
| Box weight                     | 21kg                                         |
| Packing                        | Chain – 40pcs / Bag – 160pcs / Box – 2560pcs |
| Montage                        | Adhesive tape / mounting screw               |
| Lifetime                       | L70B50 > 50000h                              |
| Working temperature            | -25°C ÷ 55°C                                 |
| IP protection                  | IP67                                         |
| Warranty                       | 5 years                                      |
|                                |                                              |