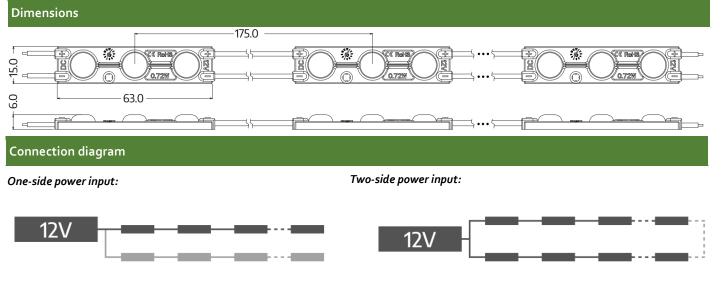

| Professional Led Modules; <b>8-20cm</b> 3   | <b>835-3G-LENS</b><br>3D letters, lightboxes | ► Features:                                                               |
|---------------------------------------------|----------------------------------------------|---------------------------------------------------------------------------|
|                                             | O-O-Av conne                                 | <ul> <li>green light color</li> <li>for indoor and outdoor use</li> </ul> |
| UK<br>CA                                    | light<br>color                               | • 40 pcs in chain                                                         |
| CE<br><u>TECHNICAL DETAILS</u>              | 12V<br>DC 0.72W 160° 67 36 lm                | VEARS<br>WARRANTY                                                         |
| MODEL                                       | MW-MLD-2835-3G-LENS                          |                                                                           |
| Supply voltage                              | 12V DC                                       |                                                                           |
| Power consumption per module                | 0.72W                                        |                                                                           |
| Chain power consumption                     | 28.8W                                        |                                                                           |
| Current consumption per module              | 60mA                                         |                                                                           |
| LED diodes                                  | San`an led - 2835                            |                                                                           |
| Quantity of LEDs                            | 3                                            |                                                                           |
| Light color                                 | Green (520nm)                                |                                                                           |
| Luminous flux                               | 36lm                                         |                                                                           |
| Luminous flux density                       | 84lm / W                                     |                                                                           |
| Color rendering index - CRI                 | -                                            |                                                                           |
| Beam angle                                  | 160°                                         |                                                                           |
| Current stabilization                       | Yes                                          |                                                                           |
| Dimming                                     | Yes                                          |                                                                           |
| Module dimensions ( $L \times W \times H$ ) | 63 x 15 x 6mm                                |                                                                           |
| Cable length                                | 112mm                                        |                                                                           |
| Number of modules in 1m                     | 5.7                                          |                                                                           |
| Box weight                                  | 21kg                                         |                                                                           |
| Packing                                     | Chain – 40pcs / Bag – 160pcs / Box – 2560pcs |                                                                           |
| Montage                                     | Adhesive tape / mounting screw               |                                                                           |
| Lifetime                                    | L70B50 > 50000h                              |                                                                           |
| Working temperature                         | -25°C ÷ 55°C                                 |                                                                           |
| IP protection                               | IP67                                         |                                                                           |
| Warranty                                    | 5 years                                      |                                                                           |

## Maximum number of modules 40 pcs

## Maximum number of modules 80 pcs

It is acceptable to connect multiple chains in parallel, as long as the power supply provides sufficient power

Beam angle