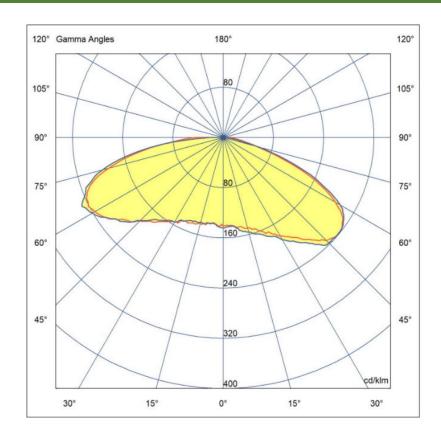

| Professional Led Modules; <b>8-20cm</b> 3   | <b>835-3G-LENS</b><br>3D letters, lightboxes | ► Features:                                                               |
|---------------------------------------------|----------------------------------------------|---------------------------------------------------------------------------|
|                                             | O-O-Av conne                                 | <ul> <li>green light color</li> <li>for indoor and outdoor use</li> </ul> |
| UK<br>CA                                    | light<br>color                               | • 40 pcs in chain                                                         |
| CE<br><u>TECHNICAL DETAILS</u>              | 12V<br>DC 0.72W 160° 67 36 lm                | VEARS<br>WARRANTY                                                         |
| MODEL                                       | MW-MLD-2835-3G-LENS                          |                                                                           |
| Supply voltage                              | 12V DC                                       |                                                                           |
| Power consumption per module                | 0.72W                                        |                                                                           |
| Chain power consumption                     | 28.8W                                        |                                                                           |
| Current consumption per module              | 60mA                                         |                                                                           |
| LED diodes                                  | San`an led - 2835                            |                                                                           |
| Quantity of LEDs                            | 3                                            |                                                                           |
| Light color                                 | Green (520nm)                                |                                                                           |
| Luminous flux                               | 36lm                                         |                                                                           |
| Luminous flux density                       | 84lm / W                                     |                                                                           |
| Color rendering index - CRI                 | -                                            |                                                                           |
| Beam angle                                  | 160°                                         |                                                                           |
| Current stabilization                       | Yes                                          |                                                                           |
| Dimming                                     | Yes                                          |                                                                           |
| Module dimensions ( $L \times W \times H$ ) | 63 x 15 x 6mm                                |                                                                           |
| Cable length                                | 112mm                                        |                                                                           |
| Number of modules in 1m                     | 5.7                                          |                                                                           |
| Box weight                                  | 21kg                                         |                                                                           |
| Packing                                     | Chain – 40pcs / Bag – 160pcs / Box – 2560pcs |                                                                           |
| Montage                                     | Adhesive tape / mounting screw               |                                                                           |
| Lifetime                                    | L70B50 > 50000h                              |                                                                           |
| Working temperature                         | -25°C ÷ 55°C                                 |                                                                           |
| IP protection                               | IP67                                         |                                                                           |
| Warranty                                    | 5 years                                      |                                                                           |

## Maximum number of modules 80 pcs

It is acceptable to connect multiple chains in parallel, as long as the power supply provides sufficient power

Beam angle