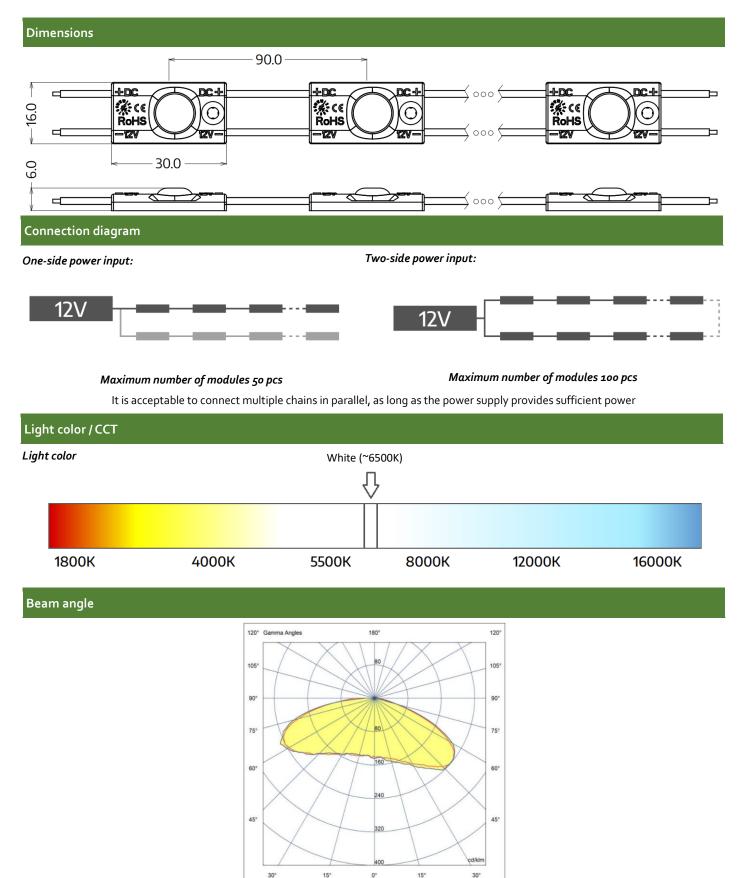

| <b>MW-MLD-2835-1W-LENS</b>                  |                                               |
|---------------------------------------------|-----------------------------------------------|
| Professional Led Modules; <b>3-10cm</b>     |                                               |
|                                             | ■ Features:                                   |
|                                             | luminous efficacy 110 lm/W                    |
| 0                                           | • for indoor and outdoor use                  |
|                                             | • 50 pcs in chain                             |
| UK<br>CA                                    |                                               |
|                                             | 12V<br>DC 0.3W 160° IP<br>67 33 Im 50000h PWM |
| TECHNICAL DETAILS                           |                                               |
| MODEL Supply voltage                        | MW-MLD-2835-1W-LENS                           |
| Power consumption per module                | 0.3W                                          |
| Chain power consumption                     | 15W                                           |
| Current consumption per module              | 25mA                                          |
| LED diodes                                  | San`an led - 2835                             |
| Quantity of LEDs                            | 1                                             |
| Light color                                 | White (~6500K)                                |
| Luminous flux                               | 33lm (W)                                      |
| Luminous flux density                       | 110lm (W)                                     |
| Color rendering index - CRI                 | ≥70                                           |
| Beam angle                                  | 160°                                          |
| Current stabilization                       | Yes                                           |
| Dimming                                     | Yes                                           |
| Module dimensions ( $L \times W \times H$ ) | 30 x 16 x 6mm                                 |
| Cable length                                | 60mm                                          |
| Number of modules in 1m                     | 11.1                                          |
| Box weight                                  | 16.7kg                                        |
| Packing                                     | Chain – 50pcs / Bag – 200pcs / Box – 4200pcs  |
| Montage                                     | Adhesive tape / mounting screw                |
| Lifetime                                    | L70B50 > 50000h                               |
| Working temperature                         | -25°C ÷ 55°C                                  |
| IP protection                               | IP67                                          |
| Warranty                                    | 5 years                                       |