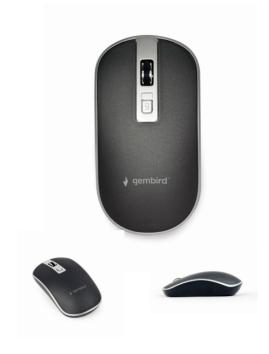

# Wireless optical mouse, black-silver

#### **COMFORT AND PRECISION**

- Intelligent power saving technology Long battery life
- Non-slip rubberized ergonomic design
- No mouse pad required

#### **Features**

- 4-button wireless optical mouse with USB Nano-receiver
- CPI button for quick resolution changes (800 1600 DPI)