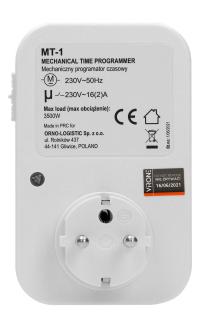

## Plug-in mechanical timer

Marka: Virone | Symbol: MT-1 | Ean: 5908254816406

## PRODUCT DESCRIPTION

This device allows easy electric energy saving. It will be of great use in your home or your company. It switches the outlet power supply on and off within the specified daily mode. This timer is equipped with constant load-on function. The minimum on / off time is 15 minutes.

## General information:

| Туре:                      | mechanical      |
|----------------------------|-----------------|
| Nominal voltage:           | 230V~, 50Hz     |
| Max. load:                 | 3500 W          |
| Type of socket:            | 2P+E            |
| Standard of the socket:    | french (type E) |
| Built-in battery:          | No              |
| Degree of protection (IP): | 20              |
| Dimensions - height:       | 115 mm          |
| Dimensions - depth:        | 75 mm           |
| Installation:              | Network socket  |