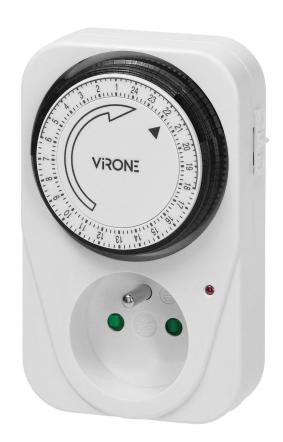

## Plug-in mechanical timer

Marka: Virone | Symbol: MT-1 | Ean: 5908254816406

## PRODUCT DESCRIPTION

This device allows easy electric energy saving. It will be of great use in your home or your company. It switches the outlet power supply on and off within the specified daily mode. This timer is equipped with constant load-on function. The minimum on / off time is 15 minutes.

## General information:

| Туре:                      | mechanical      |
|----------------------------|-----------------|
| Nominal voltage:           | 230V~, 50Hz     |
| Max. load:                 | 3500 W          |
| Type of socket:            | 2P+E            |
| Standard of the socket:    | french (type E) |
| Built-in battery:          | No              |
| Degree of protection (IP): | 20              |
| Dimensions - height:       | 115 mm          |
| Dimensions - depth:        | 75 mm           |
| Installation:              | Network socket  |