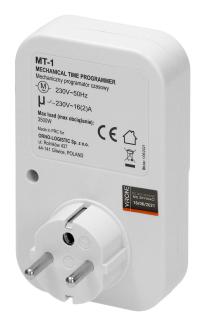

## Plug-in mechanical timer

Marka: Virone | Symbol: MT-1 | Ean: 5908254816406

## PRODUCT DESCRIPTION

This device allows easy electric energy saving. It will be of great use in your home or your company. It switches the outlet power supply on and off within the specified daily mode. This timer is equipped with constant load-on function. The minimum on / off time is 15 minutes.

## General information:

| Туре:                      | mechanical      |
|----------------------------|-----------------|
| Nominal voltage:           | 230V~, 50Hz     |
| Max. load:                 | 3500 W          |
| Type of socket:            | 2P+E            |
| Standard of the socket:    | french (type E) |
| Built-in battery:          | No              |
| Degree of protection (IP): | 20              |
| Dimensions - height:       | 115 mm          |
| Dimensions - depth:        | 75 mm           |
| Installation:              | Network socket  |