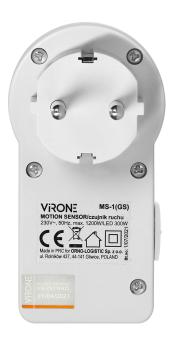

## Plug-in motion detector, 120°, IP20, 280W, Schuko

Marka: Virone | Symbol: MS-1(GS) | Ean: 5908254817243

## General information:

| Type of sensor:                              | Infrared                                  |
|----------------------------------------------|-------------------------------------------|
| Detection angle:                             | 120°                                      |
| Detection range:                             | 9 m                                       |
| Nominal voltage:                             | 230V~, 50Hz                               |
| Max. load:                                   | 1200 W                                    |
| Max. load of the LED light source:           | 300 W                                     |
| Degree of protection (IP):                   | 20                                        |
| Colour:                                      | white                                     |
| Adjustable daylight sensor (LUX):            | Yes                                       |
| Adjustable time setting (TIME):              | Yes                                       |
| Adjustment of motion detection range (SENS): | Yes                                       |
| Relay output:                                | No                                        |
| Presence detector:                           | No                                        |
| Working temperature:                         | -20[~+40]                                 |
| Installation:                                | To the Schuko socket                      |
| Dimensions - width:                          | 45 mm                                     |
| Dimensions - height:                         | 98.3 mm                                   |
| Dimensions - depth:                          | 81.5 mm                                   |
| Lighting time adjustment range (TIME):       | min.: 10 sek. ± 3 sek., max.: 15min.±2min |
| Daylight sensor adjustment range (LUX):      | <3-2000lux                                |
| Other features:                              | SENS detection range adjustment: 2-9M     |