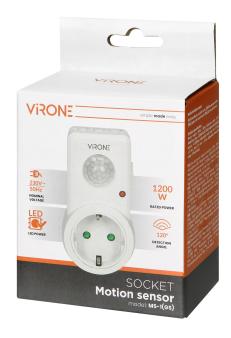

## Plug-in motion detector, 120°, IP20, 280W, Schuko

Marka: Virone | Symbol: MS-1(GS) | Ean: 5908254817243

## General information:

| Type of sensor:                              | Infrared                                  |
|----------------------------------------------|-------------------------------------------|
| Detection angle:                             | 120°                                      |
| Detection range:                             | 9 m                                       |
| Nominal voltage:                             | 230V~, 50Hz                               |
| Max. load:                                   | 1200 W                                    |
| Max. load of the LED light source:           | 300 W                                     |
| Degree of protection (IP):                   | 20                                        |
| Colour:                                      | white                                     |
| Adjustable daylight sensor (LUX):            | Yes                                       |
| Adjustable time setting (TIME):              | Yes                                       |
| Adjustment of motion detection range (SENS): | Yes                                       |
| Relay output:                                | No                                        |
| Presence detector:                           | No                                        |
| Working temperature:                         | -20[~+40]                                 |
| Installation:                                | To the Schuko socket                      |
| Dimensions - width:                          | 45 mm                                     |
| Dimensions - height:                         | 98.3 mm                                   |
| Dimensions - depth:                          | 81.5 mm                                   |
| Lighting time adjustment range (TIME):       | min.: 10 sek. ± 3 sek., max.: 15min.±2min |
| Daylight sensor adjustment range (LUX):      | <3-2000lux                                |
| Other features:                              | SENS detection range adjustment: 2-9M     |