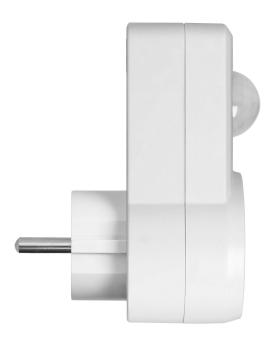

## Plug-in motion detector, 120°, IP20, 280W, Schuko

Marka: Virone | Symbol: MS-1(GS) | Ean: 5908254817243

## PRODUCT DESCRIPTION

An electrical device that is installed in a standard wall socket. Thanks to the use of a PIR sensor, the device helps to automate the switching on and off of electrical devices after motion detection. The receivers are switched on at the appropriate daylight intensity.