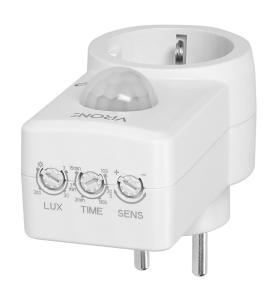

## General information:

| Type of sensor:                              | Infrared                                  |
|----------------------------------------------|-------------------------------------------|
| Detection angle:                             | 120°                                      |
| Detection range:                             | 9 m                                       |
| Nominal voltage:                             | 230V~, 50Hz                               |
| Max. load:                                   | 1200 W                                    |
| Max. load of the LED light source:           | 300 W                                     |
| Degree of protection (IP):                   | 20                                        |
| Colour:                                      | white                                     |
| Adjustable daylight sensor (LUX):            | Yes                                       |
| Adjustable time setting (TIME):              | Yes                                       |
| Adjustment of motion detection range (SENS): | Yes                                       |
| Relay output:                                | No                                        |
| Presence detector:                           | No                                        |
| Working temperature:                         | -20[~+40]                                 |
| Installation:                                | To the Schuko socket                      |
| Dimensions - width:                          | 45 mm                                     |
| Dimensions - height:                         | 98.3 mm                                   |
| Dimensions - depth:                          | 81.5 mm                                   |
| Lighting time adjustment range (TIME):       | min.: 10 sek. ± 3 sek., max.: 15min.±2min |
| Daylight sensor adjustment range (LUX):      | <3-2000lux                                |
| Other features:                              | SENS detection range adjustment: 2-9M     |