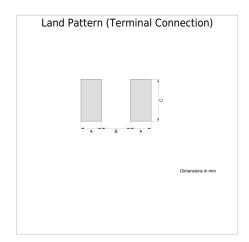

| Size                         |                |  |
|------------------------------|----------------|--|
| Length(L)                    | 0.60mm ±0.03mm |  |
| Width(W)                     | 0.30mm ±0.03mm |  |
| Thickness(T)                 | 0.30mm ±0.03mm |  |
| Recommended Land Pattern (A) | 0.25mm Nom.    |  |
| Recommended Land Pattern (B) | 0.30mm Nom.    |  |
| Recommended Land Pattern (C) | 0.30mm Nom.    |  |