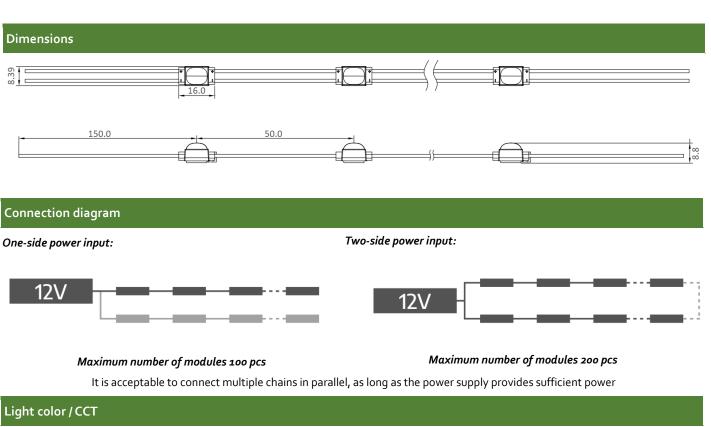

## **TECHNICAL DETAILS**

| <u></u>                        |                                               |
|--------------------------------|-----------------------------------------------|
| MODEL                          | MINIOVAL-1W                                   |
| Supply voltage                 | 12V DC                                        |
| Power consumption per module   | 0.36W                                         |
| Chain power consumption        | 36W                                           |
| Current consumption per module | 30mA                                          |
| LED diodes                     | EPISTAR - 2835                                |
| Quantity of LEDs               | 1                                             |
| Light color                    | White (~6500K)                                |
| Luminous flux                  | 41lm (W)                                      |
| Luminous flux density          | 114lm (W)                                     |
| Color rendering index - CRI    | ≥70                                           |
| Beam angle                     | 170° x 130°                                   |
| Current stabilization          | No                                            |
| Dimming                        | Yes                                           |
| Module dimensions (L x W x H)  | 16 x 9 x 9mm                                  |
| Cable length                   | 34mm                                          |
| Number of modules in 1m        | 20                                            |
| Box weight                     | 14kg                                          |
| Packing                        | Chain – 100pcs / Bag – 100pcs / Box – 6000pcs |
| Montage                        | Adhesive tape / mounting screw                |
| Lifetime                       | L70B50 > 50000h                               |
| Working temperature            | -25°C ÷ 55°C                                  |
| IP protection                  | IP67                                          |
| Warranty                       | 5 years                                       |
|                                |                                               |