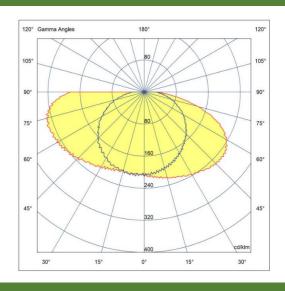

## **TECHNICAL DETAILS**

| <u></u>                        |                                               |
|--------------------------------|-----------------------------------------------|
| MODEL                          | MINIOVAL-1W                                   |
| Supply voltage                 | 12V DC                                        |
| Power consumption per module   | 0.36W                                         |
| Chain power consumption        | 36W                                           |
| Current consumption per module | 30mA                                          |
| LED diodes                     | EPISTAR - 2835                                |
| Quantity of LEDs               | 1                                             |
| Light color                    | White (~6500K)                                |
| Luminous flux                  | 41lm (W)                                      |
| Luminous flux density          | 114lm (W)                                     |
| Color rendering index - CRI    | ≥70                                           |
| Beam angle                     | 170° x 130°                                   |
| Current stabilization          | No                                            |
| Dimming                        | Yes                                           |
| Module dimensions (L x W x H)  | 16 x 9 x 9mm                                  |
| Cable length                   | 34mm                                          |
| Number of modules in 1m        | 20                                            |
| Box weight                     | 14kg                                          |
| Packing                        | Chain – 100pcs / Bag – 100pcs / Box – 6000pcs |
| Montage                        | Adhesive tape / mounting screw                |
| Lifetime                       | L70B50 > 50000h                               |
| Working temperature            | -25°C ÷ 55°C                                  |
| IP protection                  | IP67                                          |
| Warranty                       | 5 years                                       |
|                                |                                               |

## Beam angle