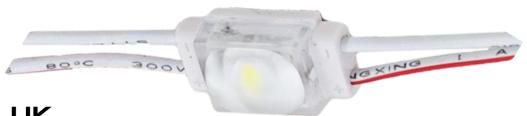

## MINIOVAL-1W

Professional Led Modules; **2.5-8cm** 3D letters, lightboxes

## ■ Features:

- luminous efficacy 114 lm/W
  - for indoor and outdoor use
    - 100 pcs in chain

## **TECHNICAL DETAILS**

| <u></u>                        |                                               |
|--------------------------------|-----------------------------------------------|
| MODEL                          | MINIOVAL-1W                                   |
| Supply voltage                 | 12V DC                                        |
| Power consumption per module   | 0.36W                                         |
| Chain power consumption        | 36W                                           |
| Current consumption per module | 30mA                                          |
| LED diodes                     | EPISTAR - 2835                                |
| Quantity of LEDs               | 1                                             |
| Light color                    | White (~6500K)                                |
| Luminous flux                  | 41lm (W)                                      |
| Luminous flux density          | 114lm (W)                                     |
| Color rendering index - CRI    | ≥70                                           |
| Beam angle                     | 170° x 130°                                   |
| Current stabilization          | No                                            |
| Dimming                        | Yes                                           |
| Module dimensions (L x W x H)  | 16 x 9 x 9mm                                  |
| Cable length                   | 34mm                                          |
| Number of modules in 1m        | 20                                            |
| Box weight                     | 14kg                                          |
| Packing                        | Chain – 100pcs / Bag – 100pcs / Box – 6000pcs |
| Montage                        | Adhesive tape / mounting screw                |
| Lifetime                       | L70B50 > 50000h                               |
| Working temperature            | -25°C ÷ 55°C                                  |
| IP protection                  | IP67                                          |
| Warranty                       | 5 years                                       |
|                                |                                               |