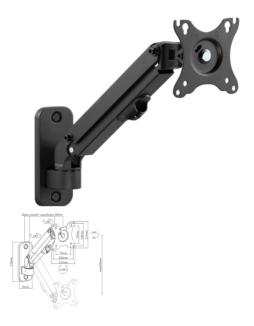

# Adjustable wall display mounting arm, up to 27"/7 kg

Position your screen perfectly

#### **Features**

- Monitor wall mount with single monitor arm
- Arm rotates, extends and retracts, tilts to change reading angles, and allows to rotate display from landscape-to-portrait mode, etc
- Enables easy ergonomic positioning for reduced strain
- Works with almost any LCD TV/monitor (max. 27")
- Durable adjustable spring suitable for monitors of 2 7 kg
- Built-in cable management for an organized and neat workspace
- VESA compatible (100 x 100 mm and 75 x 75 mm)

## **Specifications**

Material: aluminum, steel, plastic Surface finish: powder coating Color: fine texture black Fit screen size: 17" 27" Weight capacity: 2 ~ 7 kg

Vesa compatible: 100x100, 75x75 mm

Tilt range: +90° ~ -45° Swivel range: +90° ~ -90° Screen rotation: +180° ~ -180° Installation: wall mounted Cable management: yes