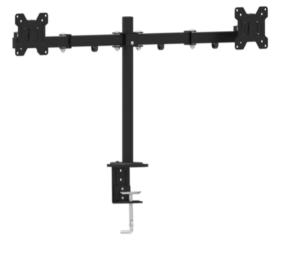

# Shaping the perfection

Adjustable desk 2-display mounting arm (tilting), 13"-27", up to 7 kg MA-DF2-01

- Position your screen perfectly

- Lightweight and tilting design

#### Features

- Monitor desk mount with double monitor arm
- Arms allow to swivel, extend, retract or tilt your display and enables rotating the displays from landscape-to-portrait mode, etc
- Durable strong desk clamp for easy and secure fixation on your desk
- Practical cable clips in the arms
- Works with almost any LCD monitor (max. 27")
- VESA compatible (100 x 100 mm and 75 x 75 mm)

# Specifications

Material: steel Max. load: 7 kg (13"-27") per arm Table thickness: max. 12 cm