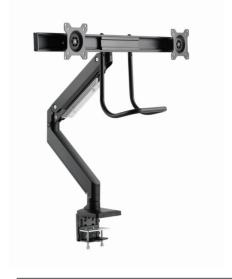

# Desk mounted adjustable monitor arm for 2 monitors

- Position your screen perfectly
- Lightweight and tilting design

## **Specifications**

Material: aluminum, steel, plastic Surface finish: powder coating

Color: black

Fit screen size: 17" ~ 32"

Weight capacity: 1 ~ 8 kg (per display) VESA compatible:  $75 \times 75$ ,  $100 \times 100 \text{ mm}$ 

Tilt range: +10 ° ~ -10 ° Swivel range: +10 ° ~ -10 ° Screen Rotation: +180 ° ~ -180 ° Installation: Desk clamp or grommet Max. desk thickness: Clamp: 10 ~ 85 mm, Grommet: 10 ~ 40 mm

Cable management: Yes Net weight: 7.12 kg

#### **Features**

- Monitor desk mount with single arm for 2 monitors
- Arm rotates, extends and retracts, tilts to change reading angles
- Monitor mount bar for side-by-side mounting of 2 monitors
- Enables easy ergonomic positioning for reduced strain
- Works with almost any LCD monitor (max. 32")
- Durable adjustable gas-springs suitable for monitors of 2 8 kg
- Strong desk clamp or grommet for easy and secure fixation on your