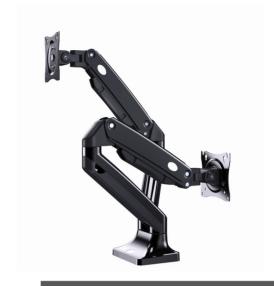

# Full-motion desk 2-display mounting arm, 17"-35"

- Position your screen perfectly
- Lightweight and tilting design

## **Specifications**

Material: Aluminum & Steel

Screen size: 17 35"
VESA: 75 x 75 100 x 100 mm
Tilt: ±50°
Screen rotation: 360°
Arm length: 515 587 mm
Screen height: 155 470 mm

Two assemble way Weight capacity: 3 10 kg / 6.6 22.2 lbs (per monitor)

#### **Features**

- Monitor desk mount with double monitor arms
- Full-motion arms rotate, extend and retract, tilt to change reading angles, and allow to rotate displays from landscape-to-portrait mode, etc
- Enables easy ergonomic positioning for reduced strain
- Works with almost any LCD monitor (max. 35")
- Durable adjustable gas-springs suitable for monitors of 3 10 kg
- Strong desk clamp or grommet for easy and secure fixation on your desk
- VESA compatible (100 x 100 mm and 75 x 75 mm)