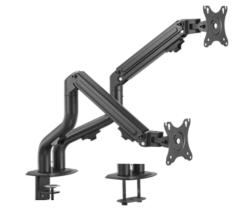

# Adjustable desk 2-display mounting arm (tilting), 17"-32", up to 8 kg

- Position your screen perfectly
- Lightweight and tilting design

#### **Features**

- Monitor desk mount with double monitor arms
- Arms rotate, extend and retract, tilt to change reading angles, and allow to rotate displays from landscape-to-portrait mode, etc
- Enables easy ergonomic positioning for reduced strain
- Works with almost any LCD monitor (max. 32")
- Durable adjustable gas-springs suitable for monitors of 2 8 kg
- Strong desk clamp or grommet for easy and secure fixation on your desk

## **Specifications**

Material: steel, aluminum, plastic Surface finish: powder coating Color: fine texture black Fit screen size: 17" 32"

Weight capacity (per screen): 2 ~ 8 kg Vesa compatible: 75x75, 100x100 mm

Tilt range: +90° ~ -45° Swivel range: +90° ~ -90° Screen rotation: +180° ~ -180° Installation: clamp, grommet

Suggested desktop thickness: clamp:10  $\sim$  80 mm, grommet:10  $\sim$  40 mm