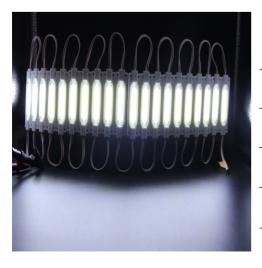

# **Product Description**

- -This size LED module has 20pcs per chain,
- -There are 6pcs super bright COB LED chip,
- -The DC in and out cable we connected together
  so the voltage drop quite slow allows you put less
  power cable during installation.

## Product Datasheet

| Product                 | Number         | M020006ZB1LZ/HYH-IM-F                         |
|-------------------------|----------------|-----------------------------------------------|
| Light                   | Source         | 6pcs COB                                      |
| Beam                    | Angle          | 160°                                          |
| LED                     | Modules/String | 20 modules/string                             |
| Size                    | (mm)           | 70*20mm                                       |
| Emitting                | Color          | White/Cool white /Green/blue/ Red/Yellow/Pink |
| Operating               | Voltage        | DC12V                                         |
| Power                   | (W)            | 40W/string                                    |
| Waterproof              |                | IP67                                          |
| CCT (Color Temperature) |                | White:4500-6500K / Cool White:7000-12000K     |
| Lumens / String         |                | 3200 lm                                       |