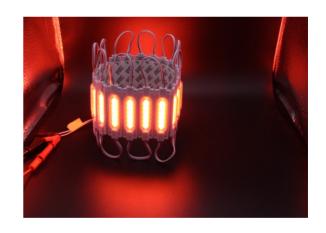

## Product Datasheet

| Product                 | Number         | M020006ZB1LZ/HYH-IM-F                         |
|-------------------------|----------------|-----------------------------------------------|
| Light                   | Source         | 6pcs COB                                      |
| Beam                    | Angle          | 160°                                          |
| LED                     | Modules/String | 20 modules/string                             |
| Size                    | (mm)           | 70*20mm                                       |
| Emitting                | Color          | White/Cool white /Green/blue/ Red/Yellow/Pink |
| Operating               | Voltage        | DC12V                                         |
| Power                   | (W)            | 40W/string                                    |
| Waterproof              |                | IP67                                          |
| CCT (Color Temperature) |                | White:4500-6500K / Cool White:7000-12000K     |
| Lumens / String         |                | 3200 lm                                       |