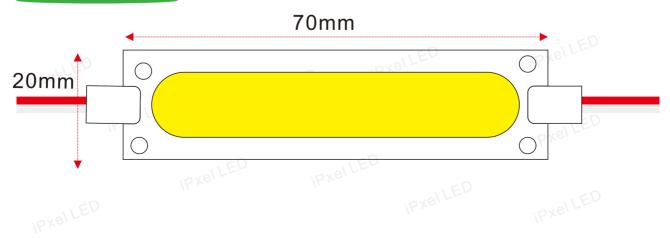

#### **Outline Dimension**

## Product Datasheet

| Product                 | Number         | M020006ZB1LZ/HYH-IM-F                         |
|-------------------------|----------------|-----------------------------------------------|
| Light                   | Source         | 6pcs COB                                      |
| Beam                    | Angle          | 160°                                          |
| LED                     | Modules/String | 20 modules/string                             |
| Size                    | (mm)           | 70*20mm                                       |
| Emitting                | Color          | White/Cool white /Green/blue/ Red/Yellow/Pink |
| Operating               | Voltage        | DC12V                                         |
| Power                   | (W)            | 40W/string                                    |
| Waterproof              |                | IP67                                          |
| CCT (Color Temperature) |                | White:4500-6500K / Cool White:7000-12000K     |
| Lumens / String         |                | 3200 lm                                       |