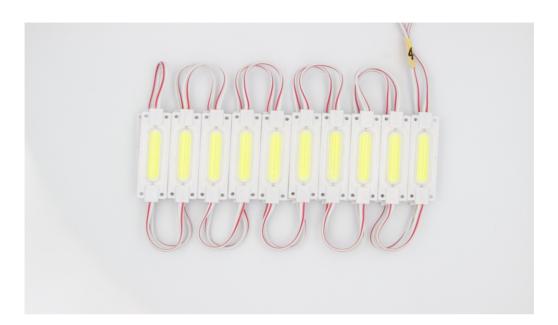

# **Product Description**

- -This size LED module has 20pcs per chain,
- -There are 6pcs super bright COB LED chip,
- -The DC in and out cable we connected together
  so the voltage drop quite slow allows you put less
  power cable during installation.

## Product Datasheet

| Product                 | Number         | M020006ZB1LZ/HYH-IM-F                         |
|-------------------------|----------------|-----------------------------------------------|
| Light                   | Source         | 6pcs COB                                      |
| Beam                    | Angle          | 160°                                          |
| LED                     | Modules/String | 20 modules/string                             |
| Size                    | (mm)           | 70*20mm                                       |
| Emitting                | Color          | White/Cool white /Green/blue/ Red/Yellow/Pink |
| Operating               | Voltage        | DC12V                                         |
| Power                   | (W)            | 40W/string                                    |
| Waterproof              |                | IP67                                          |
| CCT (Color Temperature) |                | White:4500-6500K / Cool White:7000-12000K     |
| Lumens / String         |                | 3200 lm                                       |