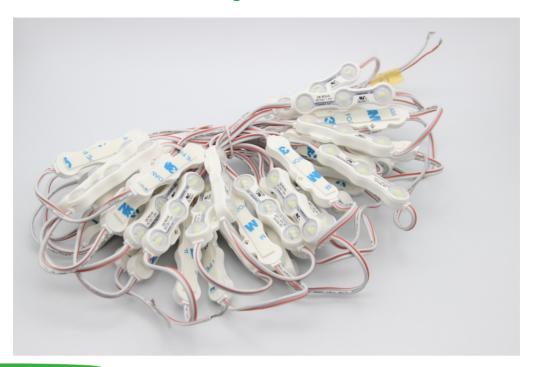

# **Product Description**

- -This size LED module has 50pcs per chain,
- -There are 3pcs super bright SMD5730 LED chip,
- -Wire length 66mm spacing,
- -The DC in and out cable we connected together
  so the voltage drop quite slow allows you put less
  power cable during installation.

- -Self-adhesive tape on each module;
- -Low heat, high brightness.
- -Energy efficient, major reduction in power costs;
- -without lead healthy, environmental friendly.
- -Long service life more than 50000 hrs;

## Product Datasheet

| Product       | Number         | M015003JB1LZ/HYH-IM-N                       |
|---------------|----------------|---------------------------------------------|
| Light         | Source         | 3pcs SMD 5730                               |
| Beam          | Angle          | 160°                                        |
| LED           | Modules/String | 50 modules/string                           |
| Size          | (mm)           | 66x15 mm                                    |
| Emitting      | Color          | White/Warm white/Red/Green/Blue/Yellow/Pink |
| Operating     | Voltage        | DC12V                                       |
| Power         | (W)            | 1.2W/string                                 |
| Waterproof    |                | P68                                         |
| Luminance/pcs |                | 120-130LM (White/Warm white)                |