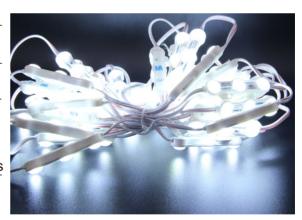

# **Product Description**

- -This size LED module has 50pcs per chain,
- -There are 3pcs super bright SMD5730 LED chip,
- -Wire length 66mm spacing,
- -The DC in and out cable we connected together
  so the voltage drop quite slow allows you put less
  power cable during installation.

- -Self-adhesive tape on each module;
- -Low heat, high brightness.
- -Energy efficient, major reduction in power costs;
- -without lead healthy, environmental friendly.
- -Long service life more than 50000 hrs;

## Product Datasheet

| Product       | Number         | M015003JB1LZ/HYH-IM-N                       |
|---------------|----------------|---------------------------------------------|
| Light         | Source         | 3pcs SMD 5730                               |
| Beam          | Angle          | 160°                                        |
| LED           | Modules/String | 50 modules/string                           |
| Size          | (mm)           | 66x15 mm                                    |
| Emitting      | Color          | White/Warm white/Red/Green/Blue/Yellow/Pink |
| Operating     | Voltage        | DC12V                                       |
| Power         | (W)            | 1.2W/string                                 |
| Waterproof    |                | P68                                         |
| Luminance/pcs |                | 120-130LM (White/Warm white)                |