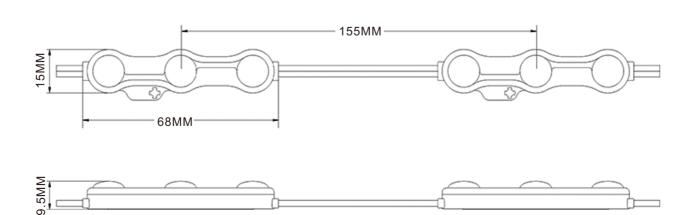

#### Outline Dimension

## Product Datasheet

| Product       | Number         | M015003JB1LZ/HYH-IM-N                       |
|---------------|----------------|---------------------------------------------|
| Light         | Source         | 3pcs SMD 5730                               |
| Beam          | Angle          | 160°                                        |
| LED           | Modules/String | 50 modules/string                           |
| Size          | (mm)           | 66x15 mm                                    |
| Emitting      | Color          | White/Warm white/Red/Green/Blue/Yellow/Pink |
| Operating     | Voltage        | DC12V                                       |
| Power         | (W)            | 1.2W/string                                 |
| Waterproof    |                | P68                                         |
| Luminance/pcs |                | 120-130LM (White/Warm white)                |