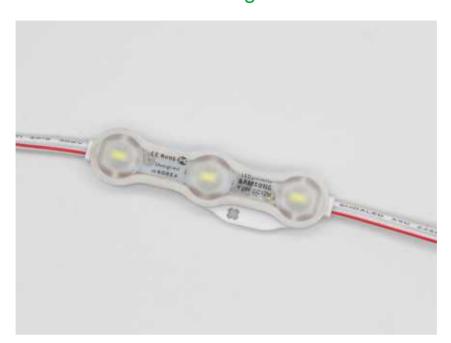

#### SMD5730 Single LED Module

## Product Description

- -This size LED module has 50pcs per chain,
- -There are 3pcs super bright SMD5730 LED chip,
- -Wire length 80mm spacing,
- -The DC in and out cable we connected together
  so the voltage drop quite slow allows you put less
  power cable during installation.

## Product Datasheet

| Product     | Number         | M015003JB1LZ-B    |
|-------------|----------------|-------------------|
| Light       | Source         | 3pcs SMD 5730     |
| Beam        | Angle          | 160°              |
| LED         | Modules/String | 50 modules/string |
| Size        | (mm)           | 65x15 mm          |
| Emitting    | Color          | White             |
| Operating   | Voltage        | DC12V             |
| Power       | (W)            | 1.2W/pcs          |
| Waterproof  |                | P68               |
| Luminance/W |                | 150LM             |