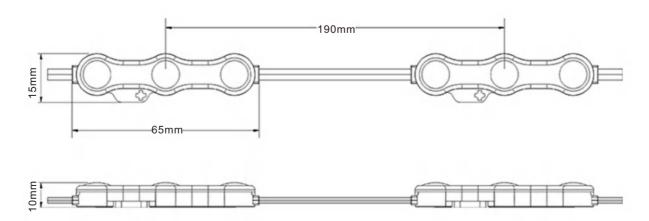

#### Outline Dimension

## Product Datasheet

| Product     | Number         | M015003JB1LZ-B    |
|-------------|----------------|-------------------|
| Light       | Source         | 3pcs SMD 5730     |
| Beam        | Angle          | 160°              |
| LED         | Modules/String | 50 modules/string |
| Size        | (mm)           | 65x15 mm          |
| Emitting    | Color          | White             |
| Operating   | Voltage        | DC12V             |
| Power       | (W)            | 1.2W/pcs          |
| Waterproof  |                | P68               |
| Luminance/W |                | 150LM             |