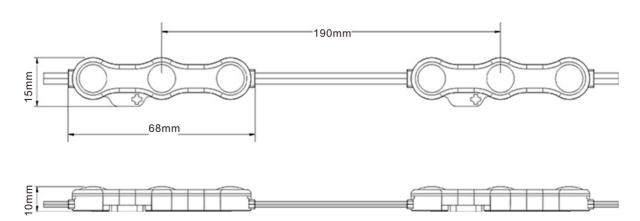

#### Outline Dimension

## Product Datasheet

| Product     | Number         | M015003JB1LZ-A    |
|-------------|----------------|-------------------|
| Light       | Source         | 3pcs SMD 5730     |
| Beam        | Angle          | 160°              |
| LED         | Modules/String | 50 modules/string |
| Size        | (mm)           | 68x15x10 mm       |
| Emitting    | Color          | White             |
| Operating   | Voltage        | DC12V             |
| Power       | (W)            | 1.2W/pcs          |
| Waterproof  |                | P68               |
| Luminance/W |                | 115LM             |