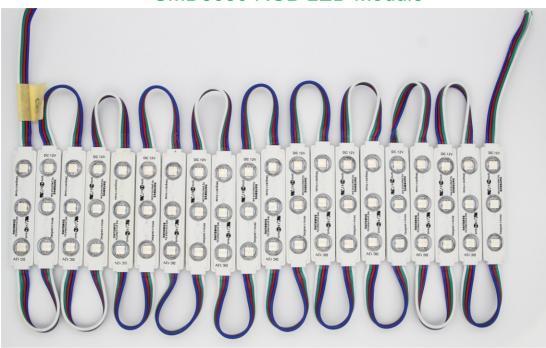

### SMD5050 RGB LED Module

## **Product Description**

- -This size LED module has 20pcs per chain,
- -There are 3pcs super bright SMD5050 LED chip,
- -Wire length 75mm spacing,
- -The DC in and out cable we connected together
  so the voltage drop quite slow allows you put less
  power cable during installation.

- -Self-adhesive tape on each module;
- -Low heat, high brightness.
- -Energy efficient, major reduction in power costs;
- -without lead healthy, environmental friendly.
- -Long service life more than 50000 hrs;

### Product Datasheet

| Product    | Number         | M015003CB3PZ/HYH-IM-D |
|------------|----------------|-----------------------|
| Light      | Source         | 3pcs SMD 5050         |
| Beam       | Angle          | 140°                  |
| LED        | Modules/String | 20 modules/string     |
| Size       | (mm)           | 75x15 mm              |
| Emitting   | Color          | RGB                   |
| Operating  | Voltage        | DC12V                 |
| Power      | (W)            | 0.72W/string          |
| Waterproof |                | IP67                  |