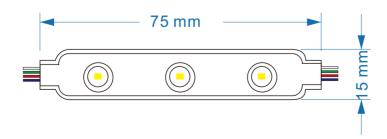

riendly.
- -Long service life more than 50000 hrs;

### Product Datasheet

| Product    | Number         | M015003CB3PZ/HYH-IM-D |
|------------|----------------|-----------------------|
| Light      | Source         | 3pcs SMD 5050         |
| Beam       | Angle          | 140°                  |
| LED        | Modules/String | 20 modules/string     |
| Size       | (mm)           | 75x15 mm              |
| Emitting   | Color          | RGB                   |
| Operating  | Voltage        | DC12V                 |
| Power      | (W)            | 0.72W/string          |
| Waterproof |                | IP67                  |

# **Application**







- 1.Small size channel letters.
- 3. Back lighting for Billboard.

- 2. Ulta thin cabinet.
- 4. Advertising signs.

### Outline Dimension