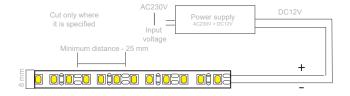

|
|---------------------------|--------------------------------------|
| Luminous efficacy         | 130 lm/W                             |
| Typical luminous flux, Im | 1248 lm/m                            |
| Dimensions, mm            | 5000 x 8 x 2 mm                      |
| Power, W/m                | 9.6 W/m                              |
| Protection class          | IP 20                                |
| Color rendering index     | 80 CRI                               |
| Operating temperature     | -20°C ~ +40°C                        |
| L80 lifetime              | L80B10 > 36 000 hours (@Ta25°C)      |
| Warranty                  | 5 years *project bassed applications |
|                           |                                      |

## **Technical drawing**