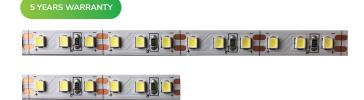

## **LED** flexible strips

LS-L120-9.6W-6500K (12V)

LEDDEX LED Flexible Strips are fitted with high reliability 2835 LEDs. LED Flexible Strips come in warm, neutral and white colors. Five year warranty is given to all LEDDEX LED Flexible Strips.