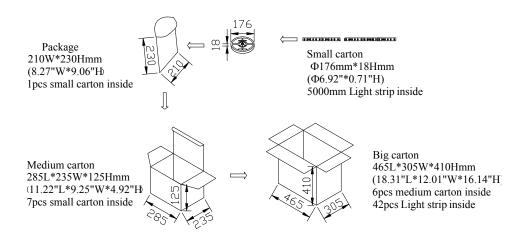

|  |  |
| Certification            | RoHS Compliant |  |  |

## **Product Selection Guide:**

| Product         | Beam Angle | Total Lumens | CCT/Wavel ength | Color      | CRI |
|-----------------|------------|--------------|-----------------|------------|-----|
| LS-5050WW60RN-1 | 120°       | 960±5%       | 2700-3500K      | Warm White | ≥70 |
| LS-5050W60RN-1  | 120°       | 1080±5%      | 6000-6500K      | White      | ≥70 |

# LS-5050/XX/60/RN/1

1

2

3

4

(5)

6

① LS: Light Strip

② 5050: LED Type

③ XX: WW(Warm White) W (White)

4 60: 60 pcs of LED

⑤ RN: DC 12V

⑥ 1: Waterproof grade IP65

### **Product Dimensions:**



#### Notes:

**Data Sheet** 

- 1. All dimensions unit in mm
- 2. Tolerances are  $\pm 1$  mm unless otherwise noted.

## **Package Dimension**



## Installation Instructions and Warnings:

- Turn off power before inspection, installation, or removal.
- Not for use where exposed to the weather
- Do not use in totally enclosed fixtures.
- Please make sure to use a suitable adapter. Please mind the minimum load of your adapter.

Phone: +86-755-2518-8967