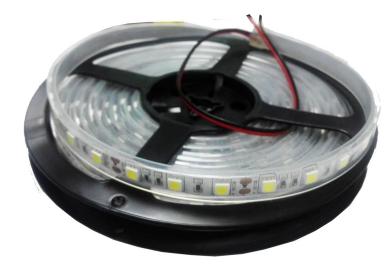

#### Features:

- No UV or IR light radiation.
- Provide 120° beam angles.
- Easy Installation
- Very Low Power Consumption:

Less than 14.4Watts/m

- Long lifetime: 25000 hours (L<sub>70</sub>).
- High CRI: 70-85
- Correlated Color Temperature: RGB color
- Operating temperature:  $-20^{\circ}\text{C} + 60^{\circ}\text{C}$
- 12V DC input.
- 60 leds per meter, each 3 leds as one series, each series can be cutted ,5 meter per roll.

Phone: +86-755-2518-8967

- Led type:5050 LED
- Waterproof grade IP65

## **Product Specifications:**

| Input Voltage            | 12V DC         |  |  |
|--------------------------|----------------|--|--|
| Wattage                  | 14.4W/m        |  |  |
| Operating Frequency      | 50-60Hz        |  |  |
| Operating Temperature    | -20℃ ∽ +60℃    |  |  |
| Storage Temperature      | -30℃ ∽ +70℃    |  |  |
| Net Weight per piece (g) |                |  |  |
| Certification            | RoHS Compliant |  |  |