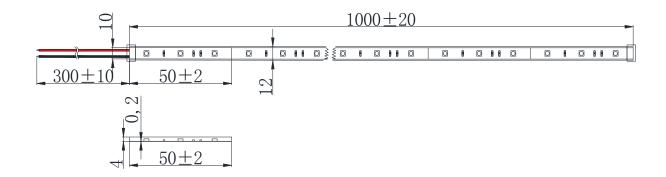

### **Product Dimensions:**

#### Notes:

**Data Sheet** 

- 1. All dimensions unit in mm
- 2. Tolerances are  $\pm 1$  mm unless otherwise noted.