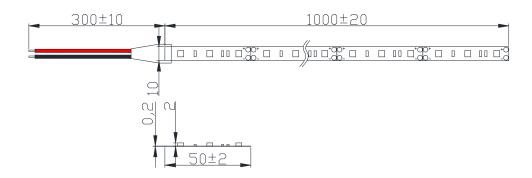

|  |  |
| Certification            | RoHS Compliant |  |  |

### **Product Selection Guide:**

| Product         | Beam Angle | Total Lumens | CCT/Wavel ength | Color        | CRI  |
|-----------------|------------|--------------|-----------------|--------------|------|
| LS-5050WW60RN-2 | 120°       | 960±5%       | 2700-3500K      | Warm White   | ≥ 70 |
| LS-5050NW60RN-2 | 120°       | 1000±5%      | 4000-5500K      | Neuter White | ≥ 70 |
| LS-5050W60RN-2  | 120°       | 1080±5%      | 6000-6500K      | White        | ≥ 70 |

# LS-5050/XX/60/RN/2

(1)

2

3

4

(5

6

① LS: Light Strip

② 5050: LED Type

③ XX: WW(Warm White) NW (Neuter White) W (White)

④ 60: 60 pcs of LED

⑤ RN: DC 12V

6 2: Waterproof grade IP20

Phone: +86-755-2518-8967

### **Product Dimensions:**



#### Notes:

**Data Sheet** 

- 1. All dimensions unit in mm
- 2. Tolerances are  $\pm 0.5$ mm unless otherwise noted.

# Package Dimension



### Installation Instructions and Warnings:

- Turn off power before inspection, installation, or removal.
- Not for use where exposed to the weather
- Do not use in totally enclosed fixtures.
- Please make sure to use a suitable adapter. Please mind the minimum load of your adapter.

04-Mar-16 © 2016 luckylight