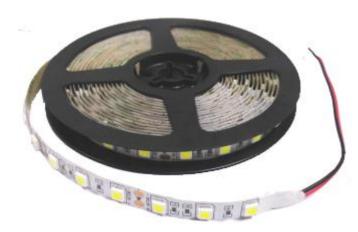

### **Product Dimensions:**

#### Notes:

**Data Sheet** 

- 1. All dimensions unit in mm
- 2. Tolerances are  $\pm 0.5$ mm unless otherwise noted.